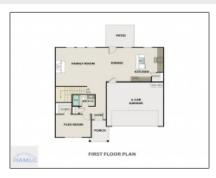

#### Price: \$321,575 Lot Size: 0.16 Acre Rooms: 11 Bedrooms: 5 Bathrooms: 3 0 Half Bathrooms: Square Footage: 2,415 Sqft Year Built: 2024 Subdivision: The Glen at 15 West For Sale Listing Type: Elementary School: Waldo Pafford Elementary Middle School: Snelson Golden Middle High School: **Bradwell Institute Property Status:** Active

#### **Features**

| $\sqrt{}$    | Style:                | Two Story, Traditional       |
|--------------|-----------------------|------------------------------|
| $\checkmark$ | Construct/Siding:     | Vinyl Siding                 |
| $\checkmark$ | Roof:                 | Shingle                      |
| $\sqrt{}$    | Car Storage:          | Attached, Two Car,<br>Garage |
| $\sqrt{}$    | Exterior<br>Features: | See Remarks, Other           |
| $\sqrt{}$    | Dining:               | Dining/kitchen Combo         |