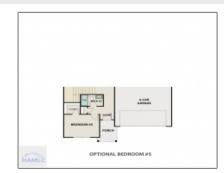

#### Price: \$321,575 Lot Size: 0.16 Acre Rooms: 11 Bedrooms: 5 Bathrooms: 3 0 Half Bathrooms: Square Footage: 2,415 Sqft Year Built: 2024 Subdivision: The Glen at 15 West For Sale Listing Type: Elementary School: Waldo Pafford Elementary Middle School: Snelson Golden Middle High School: **Bradwell Institute Property Status:** Active

#### **Features**

| $\sqrt{}$    | Style:                | Two Story, Traditional       |
|--------------|-----------------------|------------------------------|
| $\checkmark$ | Construct/Siding:     | Vinyl Siding                 |
| $\checkmark$ | Roof:                 | Shingle                      |
| $\sqrt{}$    | Car Storage:          | Attached, Two Car,<br>Garage |
| $\sqrt{}$    | Exterior<br>Features: | See Remarks, Other           |
| $\sqrt{}$    | Dining:               | Dining/kitchen Combo         |