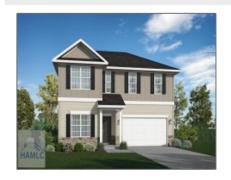

# 112 Renwick Loop, Hinesville, Liberty, Georgia, United States 31313

2,415 Sqft - 112 Renwick Loop, Hinesville, Liberty, Georgia, United States 31313

#### Price: \$321,575 Lot Size: 0.16 Acre Rooms: 11 Bedrooms: 5 Bathrooms: 3 0 Half Bathrooms: Square Footage: 2,415 Sqft Year Built: 2024 Subdivision: The Glen at 15 West For Sale Listing Type: Elementary School: Waldo Pafford Elementary Middle School: Snelson Golden Middle High School: **Bradwell Institute Property Status:** Active

#### **Features**

| $\sqrt{}$    | Style:                | Two Story, Traditional       |
|--------------|-----------------------|------------------------------|
| $\checkmark$ | Construct/Siding:     | Vinyl Siding                 |
| $\checkmark$ | Roof:                 | Shingle                      |
| $\sqrt{}$    | Car Storage:          | Attached, Two Car,<br>Garage |
| $\sqrt{}$    | Exterior<br>Features: | See Remarks, Other           |
| $\sqrt{}$    | Dining:               | Dining/kitchen Combo         |