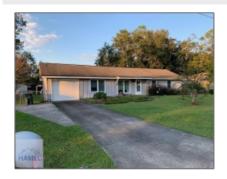

# 702 Pineview Court, Hinesville, Georgia 31313

1,296 Sqft - 702 Pineview Court, Hinesville, Liberty, Georgia, United States 31313

### **Basic Details**

| Price:           | \$143,500         |
|------------------|-------------------|
| Rooms:           | 8                 |
| Bedrooms:        | 3                 |
| Bathrooms:       | 2                 |
| Half Bathrooms:  | 0                 |
| Square Footage:  | 1,296 Sqft        |
| Year Built:      | 1976              |
| Subdivision:     | Evergreen         |
| Listing Type:    | For Sale          |
| Property Status: | Active Contingent |
|                  |                   |

### Features

| √         | Style:                | Traditional          |
|-----------|-----------------------|----------------------|
| $\sqrt{}$ | Construct/Siding:     | Other                |
| $\sqrt{}$ | Roof:                 | Asbestos Shingle     |
| $\sqrt{}$ | Car Storage:          | Garage               |
| $\sqrt{}$ | Exterior<br>Features: | Outbuilding(s)       |
| $\sqrt{}$ | Fence:                | Chain Link           |
| $\sqrt{}$ | Dining:               | Dining/kitchen Combo |