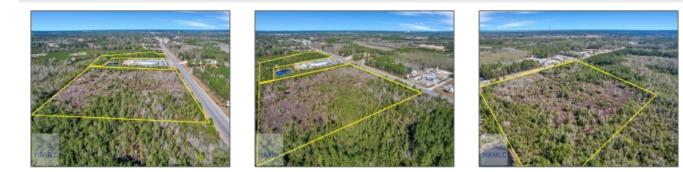

## 0 US Hwy 341 South, Jesup, Georgia 31546 0 Sqft - 0 US Hwy 341 South, Jesup, Wayne, Georgia, United States 31546

| Basic Details    |                | Features |                 |
|------------------|----------------|----------|-----------------|
| Price:           | \$249,900      | √ Style: | Commercial Land |
| Rooms:           | 0              |          |                 |
| Bedrooms:        | 0              |          |                 |
| Bathrooms:       | 0              |          |                 |
| Half Bathrooms:  | 0              |          |                 |
| Square Footage:  | 0 Sqft         |          |                 |
| Year Built:      | 0              |          |                 |
| Subdivision:     | NONE           |          |                 |
| Listing Type:    | For Sale       |          |                 |
| Property Status: | Active         |          |                 |
| Address Map      |                |          |                 |
| Latitude:        | N31° 35' 0.5'' |          |                 |
| Longitude:       | W82° 8' 35.8'' |          |                 |
|                  |                |          |                 |