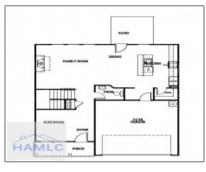

### **Basic Details**

| Price:             | \$292,425                     |  |
|--------------------|-------------------------------|--|
| Lot Size:          | 2.64 Acre                     |  |
| Rooms:             | 10                            |  |
| Bedrooms:          | 4                             |  |
| Bathrooms:         | 2                             |  |
| Half Bathrooms:    | 1                             |  |
| Square Footage:    | 2,065 Sqft                    |  |
| Year Built:        | 2024                          |  |
| Subdivision:       | Doctor's Creek<br>Subdivision |  |
| Listing Type:      | For Sale                      |  |
| Elementary School: | Long County                   |  |
| Middle School:     | Long County Middle            |  |
| High School:       | Long County High              |  |
| Property Status:   | Active                        |  |
| Address Map        |                               |  |

### Features

| $\checkmark$ | Style:                | Two Story, Traditional       |
|--------------|-----------------------|------------------------------|
|              | Construct/Siding:     | Vinyl Siding                 |
|              | Roof:                 | Shingle                      |
|              | Car Storage:          | Attached, Two Car,<br>Garage |
| $\checkmark$ | Exterior<br>Features: | See Remarks, Other           |
|              | FireplaceLocation :   | Family Room, Electric        |
|              | Dining:               | Dining/kitchen Combo         |