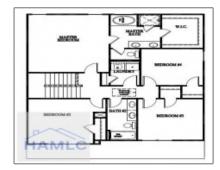

### **Basic Details**

| Price:             | \$292,425                     |  |
|--------------------|-------------------------------|--|
| Lot Size:          | 2.64 Acre                     |  |
| Rooms:             | 10                            |  |
| Bedrooms:          | 4                             |  |
| Bathrooms:         | 2                             |  |
| Half Bathrooms:    | 1                             |  |
| Square Footage:    | 2,065 Sqft                    |  |
| Year Built:        | 2024                          |  |
| Subdivision:       | Doctor's Creek<br>Subdivision |  |
| Listing Type:      | For Sale                      |  |
| Elementary School: | Long County                   |  |
| Middle School:     | Long County Middle            |  |
| High School:       | Long County High              |  |
| Property Status:   | Active                        |  |
| Address Map        |                               |  |

### Features

| $\checkmark$ | Style:                | Two Story, Traditional       |
|--------------|-----------------------|------------------------------|
|              | Construct/Siding:     | Vinyl Siding                 |
|              | Roof:                 | Shingle                      |
|              | Car Storage:          | Attached, Two Car,<br>Garage |
| $\checkmark$ | Exterior<br>Features: | See Remarks, Other           |
|              | FireplaceLocation :   | Family Room, Electric        |
|              | Dining:               | Dining/kitchen Combo         |