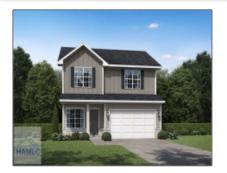

# 164 Doctor's Creek Road NE, Ludowici, Georgia 31316

2,065 Sqft - 164 Doctor's Creek Road NE, Ludowici, Long, Georgia, United States 31316

### **Basic Details**

| Price:             | \$292,425                     |  |
|--------------------|-------------------------------|--|
| Lot Size:          | 2.64 Acre                     |  |
| Rooms:             | 10                            |  |
| Bedrooms:          | 4                             |  |
| Bathrooms:         | 2                             |  |
| Half Bathrooms:    | 1                             |  |
| Square Footage:    | 2,065 Sqft                    |  |
| Year Built:        | 2024                          |  |
| Subdivision:       | Doctor's Creek<br>Subdivision |  |
| Listing Type:      | For Sale                      |  |
| Elementary School: | Long County                   |  |
| Middle School:     | Long County Middle            |  |
| High School:       | Long County High              |  |
| Property Status:   | Active                        |  |
| Address Map        |                               |  |