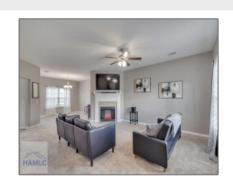

## 1307 Windrow Drive, Hinesville, Georgia 31313

2,480 Sqft - 1307 Windrow Drive, Hinesville, Liberty, Georgia, United States 31313

Dining Room

| asic |  |  |
|------|--|--|
|      |  |  |

| Price:           | \$299,900  |  |
|------------------|------------|--|
| Lot Size:        | 0.21 Acre  |  |
| Rooms:           | 4          |  |
| Bedrooms:        | 4          |  |
| Bathrooms:       | 2          |  |
| Half Bathrooms:  | 1          |  |
| Square Footage:  | 2,480 Sqft |  |
| Year Built:      | 2018       |  |
| Subdivision:     | Pine Ridge |  |
| Listing Type:    | For Sale   |  |
| Listing ID:      | 156099     |  |
| Property Status: | Active     |  |
|                  |            |  |

## Features

| $\sqrt{}$ | Style:                | Two Story, Traditional       |
|-----------|-----------------------|------------------------------|
| $\sqrt{}$ | Construct/Siding:     | Vinyl Siding                 |
| $\sqrt{}$ | Roof:                 | Other                        |
| $\sqrt{}$ | Car Storage:          | Attached, Two Car,<br>Garage |
| $\sqrt{}$ | Exterior<br>Features: | See Remarks                  |
| $\sqrt{}$ | FireplaceLocation :   | Living Room, Electric        |
| $\sqrt{}$ | Dining:               | Eat-in Kitchen, Formal       |