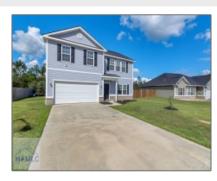

## 1307 Windrow Drive, Hinesville, Georgia 31313

2,480 Sqft - 1307 Windrow Drive, Hinesville, Liberty, Georgia, United States 31313

Dining Room

| asic |  |  |
|------|--|--|
|      |  |  |

| Price:           | \$299,900  |  |
|------------------|------------|--|
| Lot Size:        | 0.21 Acre  |  |
| Rooms:           | 4          |  |
| Bedrooms:        | 4          |  |
| Bathrooms:       | 2          |  |
| Half Bathrooms:  | 1          |  |
| Square Footage:  | 2,480 Sqft |  |
| Year Built:      | 2018       |  |
| Subdivision:     | Pine Ridge |  |
| Listing Type:    | For Sale   |  |
| Listing ID:      | 156099     |  |
| Property Status: | Active     |  |
|                  |            |  |

## Features

| $\sqrt{}$ | Style:                | Two Story, Traditional       |
|-----------|-----------------------|------------------------------|
| $\sqrt{}$ | Construct/Siding:     | Vinyl Siding                 |
| $\sqrt{}$ | Roof:                 | Other                        |
| $\sqrt{}$ | Car Storage:          | Attached, Two Car,<br>Garage |
| $\sqrt{}$ | Exterior<br>Features: | See Remarks                  |
| $\sqrt{}$ | FireplaceLocation :   | Living Room, Electric        |
| $\sqrt{}$ | Dining:               | Eat-in Kitchen, Formal       |