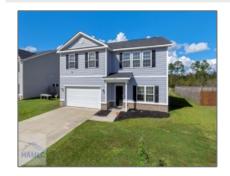

## 1307 Windrow Drive, Hinesville, Georgia 31313

2,480 Sqft - 1307 Windrow Drive, Hinesville, Liberty, Georgia, United States 31313

Dining Room

| asic |  |  |
|------|--|--|
|      |  |  |

| Price:           | \$299,900  |  |
|------------------|------------|--|
| Lot Size:        | 0.21 Acre  |  |
| Rooms:           | 4          |  |
| Bedrooms:        | 4          |  |
| Bathrooms:       | 2          |  |
| Half Bathrooms:  | 1          |  |
| Square Footage:  | 2,480 Sqft |  |
| Year Built:      | 2018       |  |
| Subdivision:     | Pine Ridge |  |
| Listing Type:    | For Sale   |  |
| Listing ID:      | 156099     |  |
| Property Status: | Active     |  |
|                  |            |  |

## Features

| $\sqrt{}$ | Style:                | Two Story, Traditional       |
|-----------|-----------------------|------------------------------|
| $\sqrt{}$ | Construct/Siding:     | Vinyl Siding                 |
| $\sqrt{}$ | Roof:                 | Other                        |
| $\sqrt{}$ | Car Storage:          | Attached, Two Car,<br>Garage |
| $\sqrt{}$ | Exterior<br>Features: | See Remarks                  |
| $\sqrt{}$ | FireplaceLocation :   | Living Room, Electric        |
| $\sqrt{}$ | Dining:               | Eat-in Kitchen, Formal       |