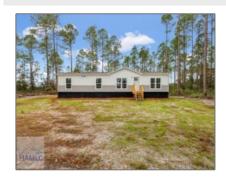

## 6458 Mount Pleasant Road, Hortense, Georgia 31543

1,560 Sqft - 6458 Mount Pleasant Road, Hortense, Wayne, Georgia, United States 31543

#### **Basic Details**

| Price:           | \$199,000      |
|------------------|----------------|
| Rooms:           | 9              |
| Bedrooms:        | 4              |
| Bathrooms:       | 2              |
| Half Bathrooms:  | 0              |
| Square Footage:  | 1,560 Sqft     |
| Year Built:      | 2024           |
| Subdivision:     | No Subdivision |
| Listing Type:    | For Sale       |
| Property Status: | Active         |

### Features

| $\sqrt{}$ | Style:            | Mobile Home        |
|-----------|-------------------|--------------------|
| $\sqrt{}$ | Construct/Siding: | Vinyl Siding       |
| $\sqrt{}$ | Roof:             | Shingle            |
| $\sqrt{}$ | Car Storage:      | Other              |
| $\sqrt{}$ | Dining:           | Formal Dining Room |