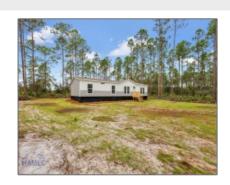

## 6458 Mount Pleasant Road, Hortense, Georgia 31543

1,560 Sqft - 6458 Mount Pleasant Road, Hortense, Wayne, Georgia, United States 31543

#### **Basic Details**

| Price:           | \$199,000      |
|------------------|----------------|
| Rooms:           | 9              |
| Bedrooms:        | 4              |
| Bathrooms:       | 2              |
| Half Bathrooms:  | 0              |
| Square Footage:  | 1,560 Sqft     |
| Year Built:      | 2024           |
| Subdivision:     | No Subdivision |
| Listing Type:    | For Sale       |
| Property Status: | Active         |

### Features

| $\sqrt{}$ | Style:            | Mobile Home        |
|-----------|-------------------|--------------------|
| $\sqrt{}$ | Construct/Siding: | Vinyl Siding       |
| $\sqrt{}$ | Roof:             | Shingle            |
| $\sqrt{}$ | Car Storage:      | Other              |
| $\sqrt{}$ | Dining:           | Formal Dining Room |