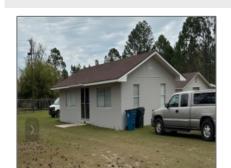

## 488 Woodsbridge Road, Jesup, Wayne, Georgia, United States 31545

960 Sqft - 488 Woodsbridge Road, Jesup, Wayne, Georgia, United States 31545

## **Basic Details**

| Price:           | \$195,000         |
|------------------|-------------------|
| Lot Size:        | 2.31 Acre         |
| Rooms:           | 5                 |
| Bedrooms:        | 1                 |
| Bathrooms:       | 1                 |
| Half Bathrooms:  | 1                 |
| Square Footage:  | 960 Sqft          |
| Year Built:      | 1984              |
| Subdivision:     | NONE              |
| Listing Type:    | For Sale          |
| High School:     | Wayne County High |
| Property Status: | Active            |

## Features

| $\sqrt{}$ | Style:            | Ranch                   |
|-----------|-------------------|-------------------------|
| $\sqrt{}$ | Construct/Siding: | Brick                   |
| $\sqrt{}$ | Roof:             | Asbestos Shingle, Metal |
| $\sqrt{}$ | Car Storage:      | Other                   |
| $\sqrt{}$ | Fence:            | Chain Link              |
| $\sqrt{}$ | Dining:           | Eat-in Kitchen          |
|           |                   |                         |