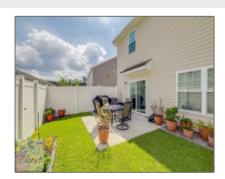

### Features

| $\sqrt{}$ | Style:            | Two Story, Traditional,<br>Townhome        |
|-----------|-------------------|--------------------------------------------|
| $\sqrt{}$ | Construct/Siding: | Vinyl Siding                               |
| $\sqrt{}$ | Roof:             | Shingle                                    |
| $\sqrt{}$ | Car Storage:      | Attached, One Car,<br>Driveway             |
| $\sqrt{}$ | Fence:            | Privacy, Back Yard                         |
| $\sqrt{}$ | Dining:           | Formal Dining Room,<br>Dining/living Combo |