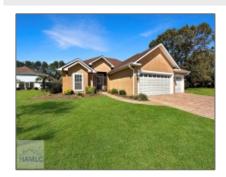

# 215 Isabella Way, Jesup, Georgia 31546

1,868 Sqft - 215 Isabella Way, Jesup, Wayne, Georgia, United States 31546

#### **Basic Details**

| Price:          | \$369,000              |  |
|-----------------|------------------------|--|
| Rooms:          | 8                      |  |
| Bedrooms:       | 3                      |  |
| Bathrooms:      | 2                      |  |
| Half Bathrooms: | 0                      |  |
| Square Footage: | 1,868 Sqft             |  |
| Year Built:     | 2019                   |  |
| Subdivision:    | Village at Pine Forest |  |
| Listing Type:   | For Sale               |  |
|                 |                        |  |

#### Features

| $\sqrt{}$ | Style:            | Traditional                            |
|-----------|-------------------|----------------------------------------|
| $\sqrt{}$ | Construct/Siding: | Stucco                                 |
| $\sqrt{}$ | Roof:             | Shingle                                |
| $\sqrt{}$ | Car Storage:      | Two Car, Driveway, Golf<br>Cart Garage |
| $\sqrt{}$ | Dining:           | Dining/kitchen Combo                   |