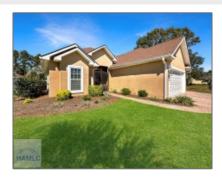

# 215 Isabella Way, Jesup, Georgia 31546

1,868 Sqft - 215 Isabella Way, Jesup, Wayne, Georgia, United States 31546

#### **Basic Details**

| Price:          | \$369,000              |  |
|-----------------|------------------------|--|
| Rooms:          | 8                      |  |
| Bedrooms:       | 3                      |  |
| Bathrooms:      | 2                      |  |
| Half Bathrooms: | 0                      |  |
| Square Footage: | 1,868 Sqft             |  |
| Year Built:     | 2019                   |  |
| Subdivision:    | Village at Pine Forest |  |
| Listing Type:   | For Sale               |  |
|                 |                        |  |

#### Features

| $\sqrt{}$ | Style:            | Traditional                            |
|-----------|-------------------|----------------------------------------|
| $\sqrt{}$ | Construct/Siding: | Stucco                                 |
| $\sqrt{}$ | Roof:             | Shingle                                |
| $\sqrt{}$ | Car Storage:      | Two Car, Driveway, Golf<br>Cart Garage |
| $\sqrt{}$ | Dining:           | Dining/kitchen Combo                   |