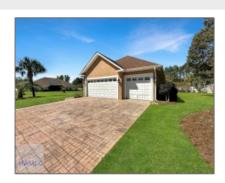

# 215 Isabella Way, Jesup, Georgia 31546

1,868 Sqft - 215 Isabella Way, Jesup, Wayne, Georgia, United States 31546

#### **Basic Details**

| Price:          | \$369,000              |  |
|-----------------|------------------------|--|
| Rooms:          | 8                      |  |
| Bedrooms:       | 3                      |  |
| Bathrooms:      | 2                      |  |
| Half Bathrooms: | 0                      |  |
| Square Footage: | 1,868 Sqft             |  |
| Year Built:     | 2019                   |  |
| Subdivision:    | Village at Pine Forest |  |
| Listing Type:   | For Sale               |  |
|                 |                        |  |

#### Features

| $\sqrt{}$ | Style:            | Traditional                            |
|-----------|-------------------|----------------------------------------|
| $\sqrt{}$ | Construct/Siding: | Stucco                                 |
| $\sqrt{}$ | Roof:             | Shingle                                |
| $\sqrt{}$ | Car Storage:      | Two Car, Driveway, Golf<br>Cart Garage |
| $\sqrt{}$ | Dining:           | Dining/kitchen Combo                   |