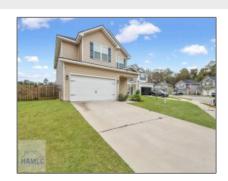

## 648 Fairview Circle, Hinesville, Liberty, Georgia, United States 31313

2,408 Sqft - 648 Fairview Circle, Hinesville, Liberty, Georgia, United States 31313

## **Basic Details**

| Price:           | \$329,900         |  |
|------------------|-------------------|--|
| Rooms:           | 10                |  |
| Bedrooms:        | 4                 |  |
| Bathrooms:       | 2                 |  |
| Half Bathrooms:  | 1                 |  |
| Square Footage:  | 2,408 Sqft        |  |
| Year Built:      | 2021              |  |
| Subdivision:     | Cherokee Station  |  |
| Listing Type:    | For Sale          |  |
| Property Status: | Active Contingent |  |
| Address Map      |                   |  |

## **Features**

| Style:            | Traditional                              |
|-------------------|------------------------------------------|
| Construct/Siding: | Other                                    |
| Roof:             | Shingle                                  |
| Car Storage:      | Garage Door Opener,<br>Attached, Two Car |
| Fence:            | Privacy                                  |
| Dining:           | See Remarks                              |