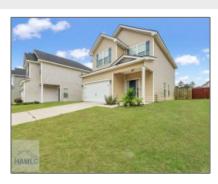

## 648 Fairview Circle, Hinesville, Liberty, Georgia, United States 31313

2,408 Sqft - 648 Fairview Circle, Hinesville, Liberty, Georgia, United States 31313

## **Basic Details**

| Price:           | \$329,900         |  |
|------------------|-------------------|--|
| Rooms:           | 10                |  |
| Bedrooms:        | 4                 |  |
| Bathrooms:       | 2                 |  |
| Half Bathrooms:  | 1                 |  |
| Square Footage:  | 2,408 Sqft        |  |
| Year Built:      | 2021              |  |
| Subdivision:     | Cherokee Station  |  |
| Listing Type:    | For Sale          |  |
| Property Status: | Active Contingent |  |
| Address Map      |                   |  |

## **Features**

| Style:            | Traditional                              |
|-------------------|------------------------------------------|
| Construct/Siding: | Other                                    |
| Roof:             | Shingle                                  |
| Car Storage:      | Garage Door Opener,<br>Attached, Two Car |
| Fence:            | Privacy                                  |
| Dining:           | See Remarks                              |