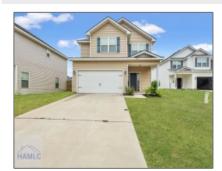

## 648 Fairview Circle, Hinesville, Liberty, Georgia, United States 31313

2,408 Sqft - 648 Fairview Circle, Hinesville, Liberty, Georgia, United States 31313

## **Basic Details**

| Price:           | \$329,900         |  |
|------------------|-------------------|--|
| Rooms:           | 10                |  |
| Bedrooms:        | 4                 |  |
| Bathrooms:       | 2                 |  |
| Half Bathrooms:  | 1                 |  |
| Square Footage:  | 2,408 Sqft        |  |
| Year Built:      | 2021              |  |
| Subdivision:     | Cherokee Station  |  |
| Listing Type:    | For Sale          |  |
| Property Status: | Active Contingent |  |
| Address Map      |                   |  |

## **Features**

| Style:            | Traditional                              |
|-------------------|------------------------------------------|
| Construct/Siding: | Other                                    |
| Roof:             | Shingle                                  |
| Car Storage:      | Garage Door Opener,<br>Attached, Two Car |
| Fence:            | Privacy                                  |
| Dining:           | See Remarks                              |