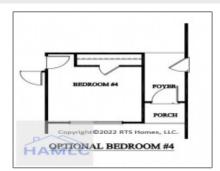

#### Price: \$274,875 Lot Size: 3.03 Acre Rooms: 10 Bedrooms: 4 2 Bathrooms: Half Bathrooms: 0 Square Footage: 1,565 Sqft Year Built: 2024 Subdivision: Doctor's Creek Subdivision For Sale Listing Type: Elementary School: Long County Middle School: Long County Middle High School: Long County High