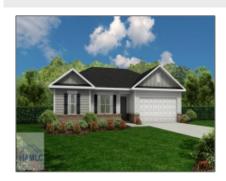

# 184 Doctor's Creek Road NE, Ludowici, Georgia 31316

1,565 Sqft - 184 Doctor's Creek Road NE, Ludowici, Long, Georgia, United States 31316

#### Price: \$274,875 Lot Size: 3.03 Acre Rooms: 10 Bedrooms: 4 2 Bathrooms: Half Bathrooms: 0 Square Footage: 1,565 Sqft Year Built: 2024 Subdivision: Doctor's Creek Subdivision For Sale Listing Type: Elementary School: Long County Middle School: Long County Middle High School: Long County High

# **Features**

| Style:                | One Story, Traditional       |
|-----------------------|------------------------------|
| Construct/Siding:     | Vinyl Siding                 |
| Roof:                 | Shingle                      |
| Car Storage:          | Attached, Two Car,<br>Garage |
| Exterior<br>Features: | Other                        |
| Dining:               | Eat-in Kitchen               |