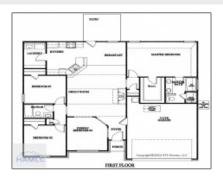

#### Price: \$274,875 Lot Size: 3.03 Acre Rooms: 10 Bedrooms: 4 2 Bathrooms: Half Bathrooms: 0 Square Footage: 1,565 Sqft Year Built: 2024 Subdivision: Doctor's Creek Subdivision For Sale Listing Type: Elementary School: Long County Middle School: Long County Middle High School: Long County High

# **Features**

| Style:                | One Story, Traditional       |
|-----------------------|------------------------------|
| Construct/Siding:     | Vinyl Siding                 |
| Roof:                 | Shingle                      |
| Car Storage:          | Attached, Two Car,<br>Garage |
| Exterior<br>Features: | Other                        |
| Dining:               | Eat-in Kitchen               |