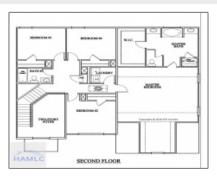

# 231 Glendale Lane, Hinesville, Liberty, Georgia, United States 31313

2,813 Sqft - 231 Glendale Lane, Hinesville, Liberty, Georgia, United States 31313

| Basic Details      |                             |  |
|--------------------|-----------------------------|--|
| Price:             | \$348,895                   |  |
| Lot Size:          | 0.21 Acre                   |  |
| Rooms:             | 11                          |  |
| Bedrooms:          | 5                           |  |
| Bathrooms:         | 3                           |  |
| Half Bathrooms:    | 0                           |  |
| Square Footage:    | 2,813 Sqft                  |  |
| Year Built:        | 2024                        |  |
| Subdivision:       | The Glen at 15 West         |  |
| Listing Type:      | For Sale                    |  |
| Elementary School: | Waldo Pafford<br>Elementary |  |
| Middle School:     | Snelson Golden<br>Middle    |  |