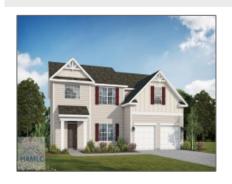

# 231 Glendale Lane, Hinesville, Liberty, Georgia, United States 31313

2,813 Sqft - 231 Glendale Lane, Hinesville, Liberty, Georgia, United States 31313

| Basic Details      |                             |  |
|--------------------|-----------------------------|--|
| Price:             | \$348,895                   |  |
| Lot Size:          | 0.21 Acre                   |  |
| Rooms:             | 11                          |  |
| Bedrooms:          | 5                           |  |
| Bathrooms:         | 3                           |  |
| Half Bathrooms:    | 0                           |  |
| Square Footage:    | 2,813 Sqft                  |  |
| Year Built:        | 2024                        |  |
| Subdivision:       | The Glen at 15 West         |  |
| Listing Type:      | For Sale                    |  |
| Elementary School: | Waldo Pafford<br>Elementary |  |
| Middle School:     | Snelson Golden<br>Middle    |  |

### Features

| $\sqrt{}$ | Style:                | Two Story, Traditional                |  |  |
|-----------|-----------------------|---------------------------------------|--|--|
| $\sqrt{}$ | Construct/Siding:     | Vinyl Siding, Brick                   |  |  |
| $\sqrt{}$ | Roof:                 | Shingle                               |  |  |
| $\sqrt{}$ | Car Storage:          | Attached, Two Car,<br>Garage          |  |  |
| $\sqrt{}$ | Exterior<br>Features: | See Remarks                           |  |  |
| $\sqrt{}$ | FireplaceLocation :   | Great Room, Electric                  |  |  |
| $\sqrt{}$ | Dining:               | Eat-in Kitchen, Formal<br>Dining Room |  |  |
|           |                       |                                       |  |  |