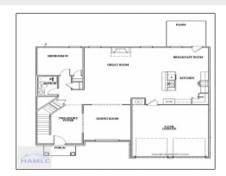

# 231 Glendale Lane, Hinesville, Liberty, Georgia, United States 31313

2,813 Sqft - 231 Glendale Lane, Hinesville, Liberty, Georgia, United States 31313

| Basic Details      |                             |  |
|--------------------|-----------------------------|--|
| Price:             | \$348,895                   |  |
| Lot Size:          | 0.21 Acre                   |  |
| Rooms:             | 11                          |  |
| Bedrooms:          | 5                           |  |
| Bathrooms:         | 3                           |  |
| Half Bathrooms:    | 0                           |  |
| Square Footage:    | 2,813 Sqft                  |  |
| Year Built:        | 2024                        |  |
| Subdivision:       | The Glen at 15 West         |  |
| Listing Type:      | For Sale                    |  |
| Elementary School: | Waldo Pafford<br>Elementary |  |
| Middle School:     | Snelson Golden<br>Middle    |  |