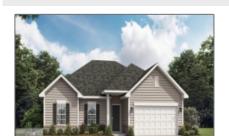

## 166 Renwick Loop, Hinesville, Liberty, Georgia, United States 31313

1,926 Sqft - 166 Renwick Loop, Hinesville, Liberty, Georgia, United States 31313

## **Basic Details**

| Basic Details      |                             |  |
|--------------------|-----------------------------|--|
| Price:             | \$301,625                   |  |
| Lot Size:          | 0.16 Acre                   |  |
| Rooms:             | 11                          |  |
| Bedrooms:          | 4                           |  |
| Bathrooms:         | 2                           |  |
| Half Bathrooms:    | 0                           |  |
| Square Footage:    | 1,926 Sqft                  |  |
| Year Built:        | 2024                        |  |
| Subdivision:       | The Glen at 15 West         |  |
| Listing Type:      | For Sale                    |  |
| Elementary School: | Waldo Pafford<br>Elementary |  |
| Middle School:     | Snelson Golden<br>Middle    |  |
| High School:       | Bradwell Institute          |  |
| Property Status:   | Active                      |  |
| Address Map        |                             |  |
| Latitude:          | N31° 50' 22.2''             |  |