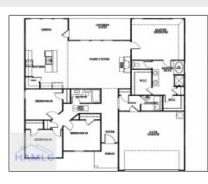

## **Basic Details**

| Basic Details      |                             |  |
|--------------------|-----------------------------|--|
| Price:             | \$301,625                   |  |
| Lot Size:          | 0.16 Acre                   |  |
| Rooms:             | 11                          |  |
| Bedrooms:          | 4                           |  |
| Bathrooms:         | 2                           |  |
| Half Bathrooms:    | 0                           |  |
| Square Footage:    | 1,926 Sqft                  |  |
| Year Built:        | 2024                        |  |
| Subdivision:       | The Glen at 15 West         |  |
| Listing Type:      | For Sale                    |  |
| Elementary School: | Waldo Pafford<br>Elementary |  |
| Middle School:     | Snelson Golden<br>Middle    |  |
| High School:       | Bradwell Institute          |  |
| Property Status:   | Active                      |  |
| Address Map        |                             |  |
| Latitude:          | N31° 50' 22.2''             |  |

## **Features**

| $\sqrt{}$ | Style:                | One Story, Traditional                  |
|-----------|-----------------------|-----------------------------------------|
| $\sqrt{}$ | Construct/Siding:     | Vinyl Siding                            |
| $\sqrt{}$ | Roof:                 | Shingle                                 |
| $\sqrt{}$ | Car Storage:          | Attached, Two Car,<br>Garage            |
| $\sqrt{}$ | Exterior<br>Features: | See Remarks                             |
| $\sqrt{}$ | FireplaceLocation :   | Family Room, Electric                   |
| $\sqrt{}$ | Dining:               | Dining/kitchen Combo,<br>Eat-in Kitchen |