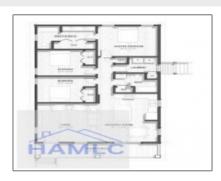

#### **Basic Details**

| Price: \$264,000  Rooms: 8  Bedrooms: 3  Bathrooms: 2  Half Bathrooms: 0  Square Footage: 1,314 Sqft  Year Built: 2024  Subdivision: Long Woods  Listing Type: For Sale  Elementary School: Long County  Middle School: Long County High |                  |                    |  |
|------------------------------------------------------------------------------------------------------------------------------------------------------------------------------------------------------------------------------------------|------------------|--------------------|--|
| Bedrooms: 3 Bathrooms: 2 Half Bathrooms: 0 Square Footage: 1,314 Sqft Year Built: 2024 Subdivision: Long Woods Listing Type: For Sale Elementary School: Long County Middle School: Long County Middle                                   | ice:             | \$264,000          |  |
| Bathrooms: 2 Half Bathrooms: 0 Square Footage: 1,314 Sqft Year Built: 2024 Subdivision: Long Woods Listing Type: For Sale Elementary School: Long County Middle School: Long County Middle                                               | ooms:            | 8                  |  |
| Half Bathrooms: 0  Square Footage: 1,314 Sqft  Year Built: 2024  Subdivision: Long Woods  Listing Type: For Sale  Elementary School: Long County  Middle School: Long County Middle                                                      | edrooms:         | 3                  |  |
| Square Footage: 1,314 Sqft  Year Built: 2024  Subdivision: Long Woods  Listing Type: For Sale  Elementary School: Long County  Middle School: Long County Middle                                                                         | throoms:         | 2                  |  |
| Year Built: 2024 Subdivision: Long Woods Listing Type: For Sale Elementary School: Long County Middle School: Long County Middle                                                                                                         | alf Bathrooms:   | 0                  |  |
| Subdivision: Long Woods  Listing Type: For Sale  Elementary School: Long County  Middle School: Long County Middle                                                                                                                       | uare Footage:    | 1,314 Sqft         |  |
| Listing Type: For Sale  Elementary School: Long County  Middle School: Long County Middle                                                                                                                                                | ar Built:        | 2024               |  |
| Elementary School: Long County  Middle School: Long County Middle                                                                                                                                                                        | abdivision:      | Long Woods         |  |
| Middle School: Long County Middle                                                                                                                                                                                                        | sting Type:      | For Sale           |  |
|                                                                                                                                                                                                                                          | ementary School: | Long County        |  |
| High School: Long County High                                                                                                                                                                                                            | iddle School:    | Long County Middle |  |
|                                                                                                                                                                                                                                          | gh School:       | Long County High   |  |
| Property Status: Active                                                                                                                                                                                                                  | operty Status:   | Active             |  |