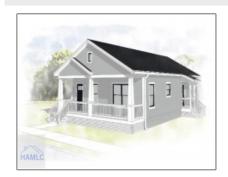

# 54 Pear Road, Ludowici, Georgia 31316

1,314 Sqft - 54 Pear Road, Ludowici, Long, Georgia, United States 31316

### Features

| $\sqrt{}$ | Style:                | One Story, Traditional              |
|-----------|-----------------------|-------------------------------------|
| $\sqrt{}$ | Construct/Siding:     | Composite                           |
| $\sqrt{}$ | Roof:                 | Asbestos Shingle                    |
| $\sqrt{}$ | Car Storage:          | Driveway, Parking Pad               |
| $\sqrt{}$ | Exterior<br>Features: | See Remarks, Other                  |
| $\sqrt{}$ | Dining:               | Dining/living Combo, See<br>Remarks |