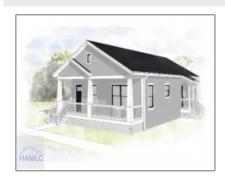

# 34 Pear Road, Ludowici, Georgia 31316

1,314 Sqft - 34 Pear Road, Ludowici, Long, Georgia, United States 31316

#### **Basic Details**

| Price:             | \$264,000          |  |
|--------------------|--------------------|--|
| Rooms:             | 8                  |  |
| Bedrooms:          | 3                  |  |
| Bathrooms:         | 2                  |  |
| Half Bathrooms:    | 0                  |  |
| Square Footage:    | 1,314 Sqft         |  |
| Year Built:        | 2024               |  |
| Subdivision:       | Long Woods         |  |
| Listing Type:      | For Sale           |  |
| Elementary School: | Long County        |  |
| Middle School:     | Long County Middle |  |
| High School:       | Long County High   |  |
| Property Status:   | Active             |  |

### Features

| $\sqrt{}$ | Style:                | One Story, Traditional   |
|-----------|-----------------------|--------------------------|
| $\sqrt{}$ | Construct/Siding:     | Composite                |
| $\sqrt{}$ | Roof:                 | Asbestos Shingle         |
| $\sqrt{}$ | Car Storage:          | Driveway, Parking Pad    |
| $\sqrt{}$ | Exterior<br>Features: | See Remarks, Other       |
| $\sqrt{}$ | Dining:               | Dining/living Combo, See |