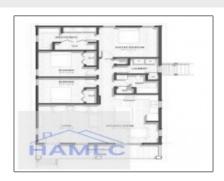

#### **Basic Details**

| Price:             | \$264,000          |  |
|--------------------|--------------------|--|
| Rooms:             | 8                  |  |
| Bedrooms:          | 3                  |  |
| Bathrooms:         | 2                  |  |
| Half Bathrooms:    | 0                  |  |
| Square Footage:    | 1,314 Sqft         |  |
| Year Built:        | 2024               |  |
| Subdivision:       | Long Woods         |  |
| Listing Type:      | For Sale           |  |
| Elementary School: | Long County        |  |
| Middle School:     | Long County Middle |  |
| High School:       | Long County High   |  |
| Property Status:   | Active             |  |