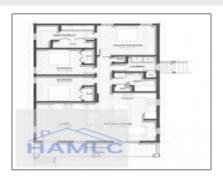

### **Basic Details**

| Price: \$264,000  Rooms: 8  Bedrooms: 3  Bathrooms: 2  Half Bathrooms: 0  Square Footage: 1,314 Sqft  Year Built: 2024  Subdivision: Long Woods  Listing Type: For Sale  Elementary School: Long County  Middle School: Long County High |                    |                    |  |
|------------------------------------------------------------------------------------------------------------------------------------------------------------------------------------------------------------------------------------------|--------------------|--------------------|--|
| Bedrooms: 3 Bathrooms: 2 Half Bathrooms: 0 Square Footage: 1,314 Sqft Year Built: 2024 Subdivision: Long Woods Listing Type: For Sale Elementary School: Long County Middle School: Long County Middle High School: Long County High     | Price:             | \$264,000          |  |
| Bathrooms: 2 Half Bathrooms: 0 Square Footage: 1,314 Sqft Year Built: 2024 Subdivision: Long Woods Listing Type: For Sale Elementary School: Long County Middle School: Long County Middle High School: Long County High                 | Rooms:             | 8                  |  |
| Half Bathrooms: 0  Square Footage: 1,314 Sqft  Year Built: 2024  Subdivision: Long Woods  Listing Type: For Sale  Elementary School: Long County  Middle School: Long County Middle  High School: Long County High                       | Bedrooms:          | 3                  |  |
| Square Footage: 1,314 Sqft Year Built: 2024 Subdivision: Long Woods Listing Type: For Sale Elementary School: Long County Middle School: Long County Middle High School: Long County High                                                | Bathrooms:         | 2                  |  |
| Year Built: 2024 Subdivision: Long Woods Listing Type: For Sale Elementary School: Long County Middle School: Long County Middle High School: Long County High                                                                           | Half Bathrooms:    | 0                  |  |
| Subdivision:  Long Woods  Listing Type:  For Sale  Elementary School:  Long County  Middle School:  Long County Middle  High School:  Long County High                                                                                   | Square Footage:    | 1,314 Sqft         |  |
| Listing Type: For Sale  Elementary School: Long County  Middle School: Long County Middle  High School: Long County High                                                                                                                 | Year Built:        | 2024               |  |
| Elementary School: Long County  Middle School: Long County Middle  High School: Long County High                                                                                                                                         | Subdivision:       | Long Woods         |  |
| Middle School: Long County Middle High School: Long County High                                                                                                                                                                          | Listing Type:      | For Sale           |  |
| High School: Long County High                                                                                                                                                                                                            | Elementary School: | Long County        |  |
|                                                                                                                                                                                                                                          | Middle School:     | Long County Middle |  |
|                                                                                                                                                                                                                                          | High School:       | Long County High   |  |
| Property Status: Active                                                                                                                                                                                                                  | Property Status:   | Active             |  |