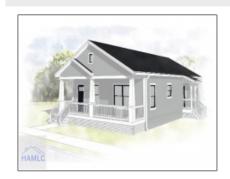

# 19 Pecan Road, Ludowici, Georgia 31316

1,314 Sqft - 19 Pecan Road, Ludowici, Long, Georgia, United States 31316

### Features

| $\sqrt{}$ | Style:                | One Story, Traditional   |
|-----------|-----------------------|--------------------------|
| $\sqrt{}$ | Construct/Siding:     | Composite                |
| $\sqrt{}$ | Roof:                 | Asbestos Shingle         |
| $\sqrt{}$ | Car Storage:          | Driveway, Parking Pad    |
| $\sqrt{}$ | Exterior<br>Features: | See Remarks, Other       |
| $\sqrt{}$ | Dining:               | Dining/living Combo, See |