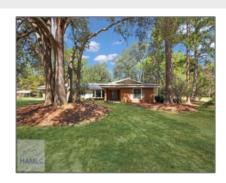

## 206 Glynn Street, Jesup, Wayne, Georgia, United States 31545

2,492 Sqft - 206 Glynn Street, Jesup, Wayne, Georgia, United States 31545

#### **Basic Details**

| Price:           | \$290,000     |
|------------------|---------------|
| Rooms:           | 8             |
| Bedrooms:        | 3             |
| Bathrooms:       | 2             |
| Half Bathrooms:  | 0             |
| Square Footage:  | 2,492 Sqft    |
| Year Built:      | 1968          |
| Subdivision:     | Wayne Terrace |
| Listing Type:    | For Sale      |
| Property Status: | Active        |
|                  |               |

#### Features

|           | Style:            | Traditional        |
|-----------|-------------------|--------------------|
| $\sqrt{}$ | Construct/Siding: | Brick              |
| $\sqrt{}$ | Roof:             | Metal              |
| $\sqrt{}$ | Car Storage:      | Carport            |
| $\sqrt{}$ | Fence:            | Partial            |
| $\sqrt{}$ | Dining:           | Formal Dining Room |