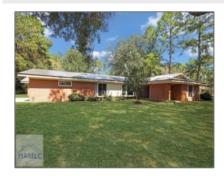

## 206 Glynn Street, Jesup, Wayne, Georgia, United States 31545

2,492 Sqft - 206 Glynn Street, Jesup, Wayne, Georgia, United States 31545

#### **Basic Details**

| Price:           | \$290,000     |
|------------------|---------------|
| Rooms:           | 8             |
| Bedrooms:        | 3             |
| Bathrooms:       | 2             |
| Half Bathrooms:  | 0             |
| Square Footage:  | 2,492 Sqft    |
| Year Built:      | 1968          |
| Subdivision:     | Wayne Terrace |
| Listing Type:    | For Sale      |
| Property Status: | Active        |
|                  |               |

#### Features

|           | Style:            | Traditional        |
|-----------|-------------------|--------------------|
| $\sqrt{}$ | Construct/Siding: | Brick              |
| $\sqrt{}$ | Roof:             | Metal              |
| $\sqrt{}$ | Car Storage:      | Carport            |
| $\sqrt{}$ | Fence:            | Partial            |
| $\sqrt{}$ | Dining:           | Formal Dining Room |