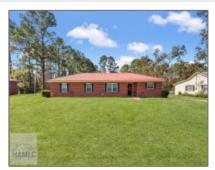

# 412 South Rushing Street, Glennville, Tattnall, Georgia, United **States**

1,858 Sqft - 412 South Rushing Street, Glennville,

#### **Basic Details**

| Basis Botans     |                   |  |
|------------------|-------------------|--|
| Price:           | \$269,000         |  |
| Rooms:           | 10                |  |
| Bedrooms:        | 3                 |  |
| Bathrooms:       | 2                 |  |
| Half Bathrooms:  | 0                 |  |
| Square Footage:  | 1,858 Sqft        |  |
| Year Built:      | 1964              |  |
| Subdivision:     | No Subdivision    |  |
| Listing Type:    | For Sale          |  |
| Property Status: | Active Contingent |  |
|                  |                   |  |

#### Features

| $\sqrt{}$    | Style:                | Ranch                 |
|--------------|-----------------------|-----------------------|
| $\sqrt{}$    | Construct/Siding:     | Brick                 |
| $\sqrt{}$    | Roof:                 | Metal                 |
| $\sqrt{}$    | Car Storage:          | Carport, Detached     |
| $\checkmark$ | Exterior<br>Features: | Outbuilding(s)        |
| $\checkmark$ | FireplaceLocation :   | Family Room, Electric |
| $\sqrt{}$    | Dining:               | Dining/kitchen Combo  |