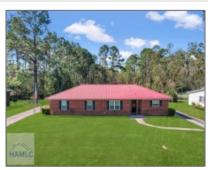

# 412 South Rushing Street, Glennville, Tattnall, Georgia, United **States**

1,858 Sqft - 412 South Rushing Street, Glennville,

#### **Basic Details**

| Basis Botans     |                   |  |
|------------------|-------------------|--|
| Price:           | \$269,000         |  |
| Rooms:           | 10                |  |
| Bedrooms:        | 3                 |  |
| Bathrooms:       | 2                 |  |
| Half Bathrooms:  | 0                 |  |
| Square Footage:  | 1,858 Sqft        |  |
| Year Built:      | 1964              |  |
| Subdivision:     | No Subdivision    |  |
| Listing Type:    | For Sale          |  |
| Property Status: | Active Contingent |  |
|                  |                   |  |

#### Features

| $\sqrt{}$    | Style:                | Ranch                 |
|--------------|-----------------------|-----------------------|
| $\sqrt{}$    | Construct/Siding:     | Brick                 |
| $\sqrt{}$    | Roof:                 | Metal                 |
| $\sqrt{}$    | Car Storage:          | Carport, Detached     |
| $\checkmark$ | Exterior<br>Features: | Outbuilding(s)        |
| $\checkmark$ | FireplaceLocation :   | Family Room, Electric |
| $\sqrt{}$    | Dining:               | Dining/kitchen Combo  |