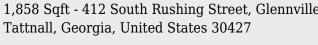

# 412 South Rushing Street, Glennville, Tattnall, Georgia, United **States**

1,858 Sqft - 412 South Rushing Street, Glennville,

#### **Basic Details**

| Basis Botans     |                   |  |
|------------------|-------------------|--|
| Price:           | \$269,000         |  |
| Rooms:           | 10                |  |
| Bedrooms:        | 3                 |  |
| Bathrooms:       | 2                 |  |
| Half Bathrooms:  | 0                 |  |
| Square Footage:  | 1,858 Sqft        |  |
| Year Built:      | 1964              |  |
| Subdivision:     | No Subdivision    |  |
| Listing Type:    | For Sale          |  |
| Property Status: | Active Contingent |  |
|                  |                   |  |

#### Features

| $\sqrt{}$    | Style:                | Ranch                 |
|--------------|-----------------------|-----------------------|
| $\sqrt{}$    | Construct/Siding:     | Brick                 |
| $\sqrt{}$    | Roof:                 | Metal                 |
| $\sqrt{}$    | Car Storage:          | Carport, Detached     |
| $\checkmark$ | Exterior<br>Features: | Outbuilding(s)        |
| $\checkmark$ | FireplaceLocation :   | Family Room, Electric |
| $\sqrt{}$    | Dining:               | Dining/kitchen Combo  |