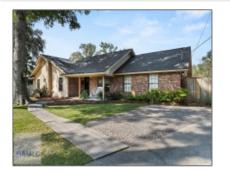

## 39 Robinson Loop, Richmond Hill, Georgia 31324

1,504 Sqft - 39 Robinson Loop, Richmond Hill, BRYAN, Georgia, United States 31324

| Basic Details      |                             | Features                                                                         |                |
|--------------------|-----------------------------|----------------------------------------------------------------------------------|----------------|
| Price:             | \$377,500                   | Style: Ranch, Traditional                                                        |                |
| Lot Size:          | 0.21 Acre                   | ✓ Construct/Siding: Wood Siding, Brick                                           |                |
| Rooms:             | 8                           | ✓ Roof: Shingle                                                                  |                |
| Bedrooms:          | 3                           |                                                                                  |                |
| Bathrooms:         | 2                           | √     Car Storage:     Garage Door Opener, Two       Car, Garage     Car, Garage | )              |
| Half Bathrooms:    | 0                           | √ Exterior Columns, Storage,                                                     |                |
| Square Footage:    | 1,504 Sqft                  |                                                                                  | Outbuilding(s) |
| Year Built:        | 1987                        | √ Fence: Privacy, Back Yard                                                      |                |
| Subdivision:       | Cherokee Village            | <ul> <li>✓ Dining: Eat-in Kitchen, Formal Dining Room</li> </ul>                 |                |
| Listing Type:      | For Sale                    | Dinnig Room                                                                      |                |
| Elementary School: | Richmond Hill<br>Elementary |                                                                                  |                |
| Middle School:     | Richmond Hill Middle        |                                                                                  |                |
| High School:       | Richmond Hill High          |                                                                                  |                |
| Property Status:   | Active                      |                                                                                  |                |
| Address Map        |                             |                                                                                  |                |
| Latitude:          | N31° 55' 54.7''             |                                                                                  |                |
| Longitude:         | W82° 41' 51.3''             |                                                                                  |                |