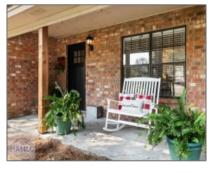

## 39 Robinson Loop, Richmond Hill, Georgia 31324

1,504 Sqft - 39 Robinson Loop, Richmond Hill, BRYAN, Georgia, United States 31324

| Basic Details      |                             | Features                                                                         |                |
|--------------------|-----------------------------|----------------------------------------------------------------------------------|----------------|
| Price:             | \$377,500                   | Style: Ranch, Traditional                                                        |                |
| Lot Size:          | 0.21 Acre                   | ✓ Construct/Siding: Wood Siding, Brick                                           |                |
| Rooms:             | 8                           | ✓ Roof: Shingle                                                                  |                |
| Bedrooms:          | 3                           |                                                                                  |                |
| Bathrooms:         | 2                           | √     Car Storage:     Garage Door Opener, Two       Car, Garage     Car, Garage | )              |
| Half Bathrooms:    | 0                           | √ Exterior Columns, Storage,                                                     |                |
| Square Footage:    | 1,504 Sqft                  |                                                                                  | Outbuilding(s) |
| Year Built:        | 1987                        | √ Fence: Privacy, Back Yard                                                      |                |
| Subdivision:       | Cherokee Village            | <ul> <li>✓ Dining: Eat-in Kitchen, Formal Dining Room</li> </ul>                 |                |
| Listing Type:      | For Sale                    | Dinnig Room                                                                      |                |
| Elementary School: | Richmond Hill<br>Elementary |                                                                                  |                |
| Middle School:     | Richmond Hill Middle        |                                                                                  |                |
| High School:       | Richmond Hill High          |                                                                                  |                |
| Property Status:   | Active                      |                                                                                  |                |
| Address Map        |                             |                                                                                  |                |
| Latitude:          | N31° 55' 54.7''             |                                                                                  |                |
| Longitude:         | W82° 41' 51.3''             |                                                                                  |                |