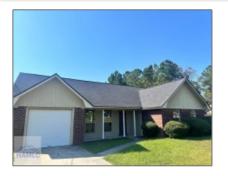

## 972 Shady Lane, Hinesville, Georgia 31313 1,727 Sqft - 972 Shady Lane, Hinesville, Liberty, Georgia, United States 31313

| Basic Details    |                 | Features                                       |
|------------------|-----------------|------------------------------------------------|
| Price:           | \$235,000       | √ Style: Ranch                                 |
| Lot Size:        | 0.19 Acre       | $\checkmark$ Construct/Siding: Brick           |
| Rooms:           | 10              |                                                |
| Bedrooms:        | 4               | ✓ Car Storage: Attached, One Car               |
| Bathrooms:       | 2               |                                                |
| Half Bathrooms:  | 0               | √ Fence: Chain Link                            |
| Square Footage:  | 1,727 Sqft      | ✓ Dining: Eat-in Kitchen, Formal   Dining Room |
| Year Built:      | 1993            | 5                                              |
| Subdivision:     | Mills Creek     |                                                |
| Listing Type:    | For Sale        |                                                |
| Property Status: | Active          |                                                |
| Address Map      |                 |                                                |
| Latitude:        | N31° 50' 54.3'' |                                                |
| Longitude:       | W82° 22' 36''   |                                                |
| Agent Info       |                 |                                                |