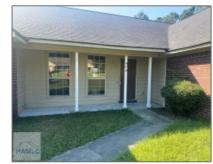

## 972 Shady Lane, Hinesville, Georgia 31313 1,727 Sqft - 972 Shady Lane, Hinesville, Liberty, Georgia, United States 31313

| Basic Details    |                 | Features                                       |
|------------------|-----------------|------------------------------------------------|
| Price:           | \$235,000       | √ Style: Ranch                                 |
| Lot Size:        | 0.19 Acre       | $\checkmark$ Construct/Siding: Brick           |
| Rooms:           | 10              |                                                |
| Bedrooms:        | 4               | ✓ Car Storage: Attached, One Car               |
| Bathrooms:       | 2               |                                                |
| Half Bathrooms:  | 0               | √ Fence: Chain Link                            |
| Square Footage:  | 1,727 Sqft      | ✓ Dining: Eat-in Kitchen, Formal   Dining Room |
| Year Built:      | 1993            | 5                                              |
| Subdivision:     | Mills Creek     |                                                |
| Listing Type:    | For Sale        |                                                |
| Property Status: | Active          |                                                |
| Address Map      |                 |                                                |
| Latitude:        | N31° 50' 54.3'' |                                                |
| Longitude:       | W82° 22' 36''   |                                                |
| Agent Info       |                 |                                                |