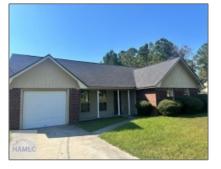

## 972 Shady Lane, Hinesville, Georgia 31313 1,727 Sqft - 972 Shady Lane, Hinesville, Liberty, Georgia, United States 31313

| Basic Details    |                 | Features                                       |
|------------------|-----------------|------------------------------------------------|
| Price:           | \$235,000       | √ Style: Ranch                                 |
| Lot Size:        | 0.19 Acre       | $\checkmark$ Construct/Siding: Brick           |
| Rooms:           | 10              |                                                |
| Bedrooms:        | 4               | ✓ Car Storage: Attached, One Car               |
| Bathrooms:       | 2               |                                                |
| Half Bathrooms:  | 0               | √ Fence: Chain Link                            |
| Square Footage:  | 1,727 Sqft      | ✓ Dining: Eat-in Kitchen, Formal   Dining Room |
| Year Built:      | 1993            | 5                                              |
| Subdivision:     | Mills Creek     |                                                |
| Listing Type:    | For Sale        |                                                |
| Property Status: | Active          |                                                |
| Address Map      |                 |                                                |
| Latitude:        | N31° 50' 54.3'' |                                                |
| Longitude:       | W82° 22' 36''   |                                                |
| Agent Info       |                 |                                                |