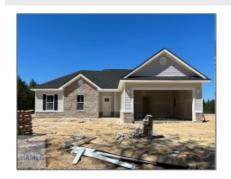

# 1818 Palm Street, Jesup, Wayne, Georgia, United States 31545

1,450 Sqft - 1818 Palm Street, Jesup, Wayne, Georgia, United States 31545

#### **Basic Details**

| Price:           | \$268,750  |
|------------------|------------|
| Rooms:           | 5          |
| Bedrooms:        | 4          |
| Bathrooms:       | 2          |
| Half Bathrooms:  | 0          |
| Square Footage:  | 1,450 Sqft |
| Year Built:      | 2024       |
| Subdivision:     | Grove Park |
| Listing Type:    | For Sale   |
| Property Status: | Active     |

#### Features

| $\sqrt{}$ | Style:            | Ranch, Traditional         |
|-----------|-------------------|----------------------------|
| $\sqrt{}$ | Construct/Siding: | Brick Veneer, Vinyl Siding |
| $\sqrt{}$ | Roof:             | Shingle                    |
| $\sqrt{}$ | Car Storage:      | Attached, Two Car          |
|           |                   |                            |