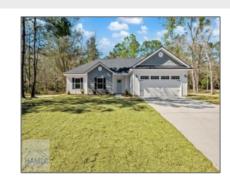

# 1818 Palm Street, Jesup, Wayne, Georgia, United States 31545

1,450 Sqft - 1818 Palm Street, Jesup, Wayne, Georgia, United States 31545

#### **Basic Details**

| Price:           | \$268,750  |
|------------------|------------|
| Rooms:           | 5          |
| Bedrooms:        | 4          |
| Bathrooms:       | 2          |
| Half Bathrooms:  | 0          |
| Square Footage:  | 1,450 Sqft |
| Year Built:      | 2024       |
| Subdivision:     | Grove Park |
| Listing Type:    | For Sale   |
| Property Status: | Active     |

#### Features

| $\sqrt{}$ | Style:            | Ranch, Traditional         |
|-----------|-------------------|----------------------------|
| $\sqrt{}$ | Construct/Siding: | Brick Veneer, Vinyl Siding |
| $\sqrt{}$ | Roof:             | Shingle                    |
| $\sqrt{}$ | Car Storage:      | Attached, Two Car          |
|           |                   |                            |