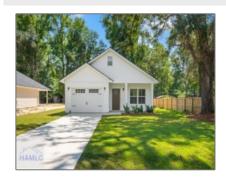

# 1820 Palm Street, Jesup, Wayne, Georgia, United States 31545

1,292 Sqft - 1820 Palm Street, Jesup, Wayne, Georgia, United States 31545

#### **Basic Details**

| Price:           | \$252,685  |
|------------------|------------|
| Rooms:           | 4          |
| Bedrooms:        | 3          |
| Bathrooms:       | 2          |
| Half Bathrooms:  | 0          |
| Square Footage:  | 1,292 Sqft |
| Year Built:      | 2024       |
| Subdivision:     | Grove Park |
| Listing Type:    | For Sale   |
| Property Status: | Active     |

### Features

| $\sqrt{}$ | Style:            | Ranch, Traditional                       |
|-----------|-------------------|------------------------------------------|
| $\sqrt{}$ | Construct/Siding: | Vinyl Siding                             |
| $\sqrt{}$ | Roof:             | Shingle                                  |
| $\sqrt{}$ | Car Storage:      | Garage Door Opener,<br>Attached, One Car |
| $\sqrt{}$ | Dining:           | Eat-in Kitchen                           |