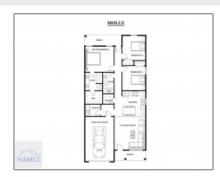

# 1820 Palm Street, Jesup, Wayne, Georgia, United States 31545

1,292 Sqft - 1820 Palm Street, Jesup, Wayne, Georgia, United States 31545

#### **Basic Details**

| Price:           | \$252,685  |
|------------------|------------|
| Rooms:           | 4          |
| Bedrooms:        | 3          |
| Bathrooms:       | 2          |
| Half Bathrooms:  | 0          |
| Square Footage:  | 1,292 Sqft |
| Year Built:      | 2024       |
| Subdivision:     | Grove Park |
| Listing Type:    | For Sale   |
| Property Status: | Active     |