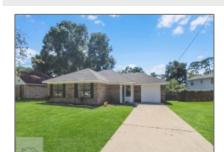

# 906 Brockton Drive, Hinesville, Liberty, Georgia, United States 31313

1,492 Sqft - 906 Brockton Drive, Hinesville, Liberty, Georgia, United States 31313

#### **Basic Details**

| Price:           | \$234,900         |  |
|------------------|-------------------|--|
| Rooms:           | 9                 |  |
| Bedrooms:        | 3                 |  |
| Bathrooms:       | 2                 |  |
| Half Bathrooms:  | 0                 |  |
| Square Footage:  | 1,492 Sqft        |  |
| Year Built:      | 1994              |  |
| Subdivision:     | Belmore           |  |
| Listing Type:    | For Sale          |  |
| Property Status: | Active Contingent |  |
|                  |                   |  |

#### **Features**

|           | Style:                | Ranch, Traditional                     |
|-----------|-----------------------|----------------------------------------|
| $\sqrt{}$ | Construct/Siding:     | Brick                                  |
| $\sqrt{}$ | Roof:                 | Shingle                                |
| $\sqrt{}$ | Car Storage:          | Garage Door Opener,<br>Garage, One Car |
| $\sqrt{}$ | Exterior<br>Features: | See Remarks                            |
| $\sqrt{}$ | Fence:                | Privacy, Back Yard                     |
| $\sqrt{}$ | FireplaceLocation :   | Living Room, Wood<br>Burning           |
| √         | Dining:               | Dining/kitchen Combo                   |