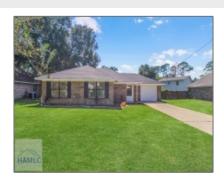

# 906 Brockton Drive, Hinesville, Liberty, Georgia, United States 31313

1,492 Sqft - 906 Brockton Drive, Hinesville, Liberty, Georgia, United States 31313

#### **Basic Details**

| Price:           | \$234,900         |  |
|------------------|-------------------|--|
| Rooms:           | 9                 |  |
| Bedrooms:        | 3                 |  |
| Bathrooms:       | 2                 |  |
| Half Bathrooms:  | 0                 |  |
| Square Footage:  | 1,492 Sqft        |  |
| Year Built:      | 1994              |  |
| Subdivision:     | Belmore           |  |
| Listing Type:    | For Sale          |  |
| Property Status: | Active Contingent |  |
|                  |                   |  |

#### **Features**

|           | Style:                | Ranch, Traditional                     |
|-----------|-----------------------|----------------------------------------|
| $\sqrt{}$ | Construct/Siding:     | Brick                                  |
| $\sqrt{}$ | Roof:                 | Shingle                                |
| $\sqrt{}$ | Car Storage:          | Garage Door Opener,<br>Garage, One Car |
| $\sqrt{}$ | Exterior<br>Features: | See Remarks                            |
| $\sqrt{}$ | Fence:                | Privacy, Back Yard                     |
| $\sqrt{}$ | FireplaceLocation :   | Living Room, Wood<br>Burning           |
| √         | Dining:               | Dining/kitchen Combo                   |