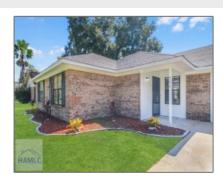

# 906 Brockton Drive, Hinesville, Liberty, Georgia, United States 31313

1,492 Sqft - 906 Brockton Drive, Hinesville, Liberty, Georgia, United States 31313

#### **Basic Details**

| Price:           | \$234,900         |  |
|------------------|-------------------|--|
| Rooms:           | 9                 |  |
| Bedrooms:        | 3                 |  |
| Bathrooms:       | 2                 |  |
| Half Bathrooms:  | 0                 |  |
| Square Footage:  | 1,492 Sqft        |  |
| Year Built:      | 1994              |  |
| Subdivision:     | Belmore           |  |
| Listing Type:    | For Sale          |  |
| Property Status: | Active Contingent |  |
|                  |                   |  |

#### **Features**

|           | Style:                | Ranch, Traditional                     |
|-----------|-----------------------|----------------------------------------|
| $\sqrt{}$ | Construct/Siding:     | Brick                                  |
| $\sqrt{}$ | Roof:                 | Shingle                                |
| $\sqrt{}$ | Car Storage:          | Garage Door Opener,<br>Garage, One Car |
| $\sqrt{}$ | Exterior<br>Features: | See Remarks                            |
| $\sqrt{}$ | Fence:                | Privacy, Back Yard                     |
| $\sqrt{}$ | FireplaceLocation :   | Living Room, Wood<br>Burning           |
| √         | Dining:               | Dining/kitchen Combo                   |