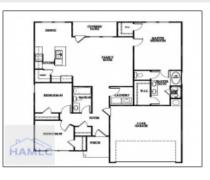

## 411 Lanier Road NE, Ludowici, Georgia 31316 1,380 Sqft - 411 Lanier Road NE, Ludowici, Long, Georgia, United States 31316

| Basic Details      |                               | Features                                                        |
|--------------------|-------------------------------|-----------------------------------------------------------------|
| Price:             | \$264,225                     | √ Style: One Story, Traditional                                 |
| Lot Size:          | 0.54 Acre                     | ✓ Construct/Siding: Vinyl Siding, Brick                         |
| Rooms:             | 10                            | ✓ Roof: Shingle                                                 |
| Bedrooms:          | 3                             |                                                                 |
| Bathrooms:         | 2                             | √ Car Storage: Attached, Two Car,<br>Garage                     |
| Half Bathrooms:    | 0                             | √ Exterior See Remarks, Other Features:                         |
| Square Footage:    | 1,380 Sqft                    |                                                                 |
| Year Built:        | 2024                          | √ Dining: Dining/kitchen Combo,   Eat-in Kitchen Eat-in Kitchen |
| Subdivision:       | Doctor's Creek<br>Subdivision |                                                                 |
| Listing Type:      | For Sale                      |                                                                 |
| Elementary School: | Long County                   |                                                                 |
| Middle School:     | Long County Middle            |                                                                 |
| High School:       | Long County High              |                                                                 |
| Property Status:   | Active                        |                                                                 |
| Address Map        |                               |                                                                 |
| Latitude:          | N31° 44' 46.9''               |                                                                 |
| Longitude:         | W82° 16' 16.1''               |                                                                 |