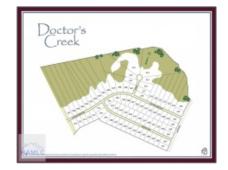

## 411 Lanier Road NE, Ludowici, Georgia 31316 1,380 Sqft - 411 Lanier Road NE, Ludowici, Long, Georgia, United States 31316

| Basic Details      |                               | Features                                                        |
|--------------------|-------------------------------|-----------------------------------------------------------------|
| Price:             | \$264,225                     | √ Style: One Story, Traditional                                 |
| Lot Size:          | 0.54 Acre                     | ✓ Construct/Siding: Vinyl Siding, Brick                         |
| Rooms:             | 10                            | ✓ Roof: Shingle                                                 |
| Bedrooms:          | 3                             |                                                                 |
| Bathrooms:         | 2                             | √ Car Storage: Attached, Two Car,<br>Garage                     |
| Half Bathrooms:    | 0                             | √ Exterior See Remarks, Other Features:                         |
| Square Footage:    | 1,380 Sqft                    |                                                                 |
| Year Built:        | 2024                          | √ Dining: Dining/kitchen Combo,   Eat-in Kitchen Eat-in Kitchen |
| Subdivision:       | Doctor's Creek<br>Subdivision |                                                                 |
| Listing Type:      | For Sale                      |                                                                 |
| Elementary School: | Long County                   |                                                                 |
| Middle School:     | Long County Middle            |                                                                 |
| High School:       | Long County High              |                                                                 |
| Property Status:   | Active                        |                                                                 |
| Address Map        |                               |                                                                 |
| Latitude:          | N31° 44' 46.9''               |                                                                 |
| Longitude:         | W82° 16' 16.1''               |                                                                 |