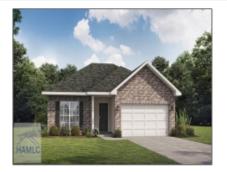

## 411 Lanier Road NE, Ludowici, Georgia 31316 1,380 Sqft - 411 Lanier Road NE, Ludowici, Long, Georgia, United States 31316

| Basic Details      |                               | Features                                                        |
|--------------------|-------------------------------|-----------------------------------------------------------------|
| Price:             | \$264,225                     | √ Style: One Story, Traditional                                 |
| Lot Size:          | 0.54 Acre                     | ✓ Construct/Siding: Vinyl Siding, Brick                         |
| Rooms:             | 10                            | ✓ Roof: Shingle                                                 |
| Bedrooms:          | 3                             |                                                                 |
| Bathrooms:         | 2                             | √ Car Storage: Attached, Two Car,<br>Garage                     |
| Half Bathrooms:    | 0                             | √ Exterior See Remarks, Other Features:                         |
| Square Footage:    | 1,380 Sqft                    |                                                                 |
| Year Built:        | 2024                          | √ Dining: Dining/kitchen Combo,   Eat-in Kitchen Eat-in Kitchen |
| Subdivision:       | Doctor's Creek<br>Subdivision |                                                                 |
| Listing Type:      | For Sale                      |                                                                 |
| Elementary School: | Long County                   |                                                                 |
| Middle School:     | Long County Middle            |                                                                 |
| High School:       | Long County High              |                                                                 |
| Property Status:   | Active                        |                                                                 |
| Address Map        |                               |                                                                 |
| Latitude:          | N31° 44' 46.9''               |                                                                 |
| Longitude:         | W82° 16' 16.1''               |                                                                 |