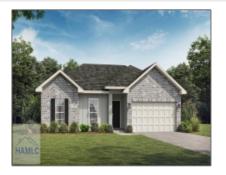

## 427 Lanier Road NE, Ludowici, Georgia 31316 1,565 Sqft - 427 Lanier Road NE, Ludowici, Long, Georgia, United States 31316

 $\mathbf{T}$ 

-1

~/

 $\sqrt{}$ 

 $\sqrt{}$ 

 $\sqrt{}$ 

## **Basic Details**

| Price:             | \$278,625                     |  |
|--------------------|-------------------------------|--|
| Lot Size:          | 0.54 Acre                     |  |
| Rooms:             | 10                            |  |
| Bedrooms:          | 4                             |  |
| Bathrooms:         | 2                             |  |
| Half Bathrooms:    | 0                             |  |
| Square Footage:    | 1,565 Sqft                    |  |
| Year Built:        | 2024                          |  |
| Subdivision:       | Doctor's Creek<br>Subdivision |  |
| Listing Type:      | For Sale                      |  |
| Elementary School: | Long County                   |  |
| Middle School:     | Long County Middle            |  |
| High School:       | Long County High              |  |
| Property Status:   | Active                        |  |
| Address Map        |                               |  |

| Features |        |  |
|----------|--------|--|
|          | Style: |  |

Style: One Story, Traditional Construct/Siding: Vinyl Siding, Brick Roof: Shingle Car Storage: Attached, Two Car, Garage Exterior Other Features: Dining: Eat-in Kitchen