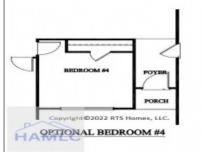

## **Basic Details**

| Price:             | \$278,625                     |  |
|--------------------|-------------------------------|--|
| Lot Size:          | 0.54 Acre                     |  |
| Rooms:             | 10                            |  |
| Bedrooms:          | 4                             |  |
| Bathrooms:         | 2                             |  |
| Half Bathrooms:    | 0                             |  |
| Square Footage:    | 1,565 Sqft                    |  |
| Year Built:        | 2024                          |  |
| Subdivision:       | Doctor's Creek<br>Subdivision |  |
| Listing Type:      | For Sale                      |  |
| Elementary School: | Long County                   |  |
| Middle School:     | Long County Middle            |  |
| High School:       | Long County High              |  |
| Property Status:   | Active                        |  |
| Address Map        |                               |  |