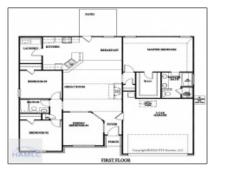

## **Basic Details**

| Price:             | \$278,625                     |  |
|--------------------|-------------------------------|--|
| Lot Size:          | 0.54 Acre                     |  |
| Rooms:             | 10                            |  |
| Bedrooms:          | 4                             |  |
| Bathrooms:         | 2                             |  |
| Half Bathrooms:    | 0                             |  |
| Square Footage:    | 1,565 Sqft                    |  |
| Year Built:        | 2024                          |  |
| Subdivision:       | Doctor's Creek<br>Subdivision |  |
| Listing Type:      | For Sale                      |  |
| Elementary School: | Long County                   |  |
| Middle School:     | Long County Middle            |  |
| High School:       | Long County High              |  |
| Property Status:   | Active                        |  |
| Address Map        |                               |  |

| Features |        |  |
|----------|--------|--|
|          | Style: |  |

Style: One Story, Traditional Construct/Siding: Vinyl Siding, Brick Roof: Shingle Car Storage: Attached, Two Car, Garage Exterior Other Features: Dining: Eat-in Kitchen