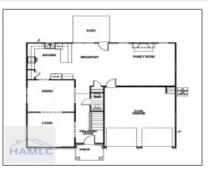

## 178 Renwick Loop, Hinesville, Liberty, Georgia, United States 31313

2,611 Sqft - 178 Renwick Loop, Hinesville, Liberty, Georgia, United States 31313

Features

 $\sqrt{}$ 

Dining:

## **Basic Details**

| Basic Details      |                             |  |
|--------------------|-----------------------------|--|
| Price:             | \$329,975                   |  |
| Lot Size:          | 0.17 Acre                   |  |
| Rooms:             | 10                          |  |
| Bedrooms:          | 4                           |  |
| Bathrooms:         | 2                           |  |
| Half Bathrooms:    | 1                           |  |
| Square Footage:    | 2,611 Sqft                  |  |
| Year Built:        | 2024                        |  |
| Subdivision:       | The Glen at 15 West         |  |
| Listing Type:      | For Sale                    |  |
| Elementary School: | Waldo Pafford<br>Elementary |  |
| Middle School:     | Snelson Golden<br>Middle    |  |
| High School:       | Bradwell Institute          |  |
| Property Status:   | Active                      |  |
| Address Map        |                             |  |
| Latitude:          | N31° 50' 18.8''             |  |
| Longitudo          |                             |  |