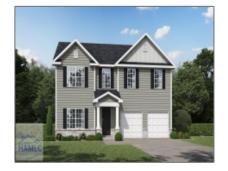

## 178 Renwick Loop, Hinesville, Liberty, Georgia, United States 31313

2,611 Sqft - 178 Renwick Loop, Hinesville, Liberty, Georgia, United States 31313

Features

 $\sqrt{}$ 

Dining:

## **Basic Details**

| Basic Details      |                             |  |
|--------------------|-----------------------------|--|
| Price:             | \$329,975                   |  |
| Lot Size:          | 0.17 Acre                   |  |
| Rooms:             | 10                          |  |
| Bedrooms:          | 4                           |  |
| Bathrooms:         | 2                           |  |
| Half Bathrooms:    | 1                           |  |
| Square Footage:    | 2,611 Sqft                  |  |
| Year Built:        | 2024                        |  |
| Subdivision:       | The Glen at 15 West         |  |
| Listing Type:      | For Sale                    |  |
| Elementary School: | Waldo Pafford<br>Elementary |  |
| Middle School:     | Snelson Golden<br>Middle    |  |
| High School:       | Bradwell Institute          |  |
| Property Status:   | Active                      |  |
| Address Map        |                             |  |
| Latitude:          | N31° 50' 18.8''             |  |
| Longitudo          |                             |  |