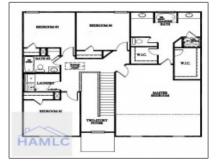

## 178 Renwick Loop, Hinesville, Liberty, Georgia, United States 31313

2,611 Sqft - 178 Renwick Loop, Hinesville, Liberty, Georgia, United States 31313

Features

 $\sqrt{}$ 

Dining:

## **Basic Details**

| Basic Details      |                             |  |
|--------------------|-----------------------------|--|
| Price:             | \$329,975                   |  |
| Lot Size:          | 0.17 Acre                   |  |
| Rooms:             | 10                          |  |
| Bedrooms:          | 4                           |  |
| Bathrooms:         | 2                           |  |
| Half Bathrooms:    | 1                           |  |
| Square Footage:    | 2,611 Sqft                  |  |
| Year Built:        | 2024                        |  |
| Subdivision:       | The Glen at 15 West         |  |
| Listing Type:      | For Sale                    |  |
| Elementary School: | Waldo Pafford<br>Elementary |  |
| Middle School:     | Snelson Golden<br>Middle    |  |
| High School:       | Bradwell Institute          |  |
| Property Status:   | Active                      |  |
| Address Map        |                             |  |
| Latitude:          | N31° 50' 18.8''             |  |
| Longitudo          |                             |  |