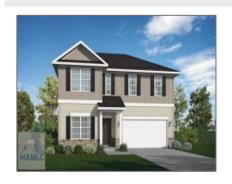

# 247 Glendale Lane, Hinesville, Liberty, Georgia, United States 31313

2,415 Sqft - 247 Glendale Lane, Hinesville, Liberty, Georgia, United States 31313

#### **Basic Details** Price: \$322,525 Lot Size: 0.21 Acre Rooms: 11 Bedrooms: 5 Bathrooms: 3 0 Half Bathrooms: Square Footage: 2,415 Sqft Year Built: 2024 Subdivision: The Glen at 15 West For Sale Listing Type: Elementary School: Waldo Pafford Elementary

#### **Features**

| $\sqrt{}$ | Style:                | Two Story, Traditional       |
|-----------|-----------------------|------------------------------|
| $\sqrt{}$ | Construct/Siding:     | Vinyl Siding                 |
| $\sqrt{}$ | Roof:                 | Shingle                      |
| $\sqrt{}$ | Car Storage:          | Attached, Two Car,<br>Garage |
| $\sqrt{}$ | Exterior<br>Features: | See Remarks, Other           |
| $\sqrt{}$ | Dining:               | Dining/kitchen Combo         |