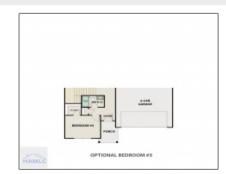

#### **Basic Details** Price: \$322,525 Lot Size: 0.21 Acre Rooms: 11 Bedrooms: 5 Bathrooms: 3 0 Half Bathrooms: Square Footage: 2,415 Sqft Year Built: 2024 Subdivision: The Glen at 15 West For Sale Listing Type: Elementary School: Waldo Pafford Elementary

#### **Features**

| $\sqrt{}$ | Style:                | Two Story, Traditional       |
|-----------|-----------------------|------------------------------|
| $\sqrt{}$ | Construct/Siding:     | Vinyl Siding                 |
| $\sqrt{}$ | Roof:                 | Shingle                      |
| $\sqrt{}$ | Car Storage:          | Attached, Two Car,<br>Garage |
| $\sqrt{}$ | Exterior<br>Features: | See Remarks, Other           |
| $\sqrt{}$ | Dining:               | Dining/kitchen Combo         |