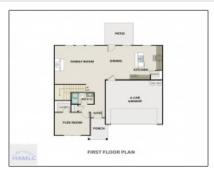

#### **Basic Details** Price: \$322,525 Lot Size: 0.21 Acre Rooms: 11 Bedrooms: 5 Bathrooms: 3 0 Half Bathrooms: Square Footage: 2,415 Sqft Year Built: 2024 Subdivision: The Glen at 15 West For Sale Listing Type: Elementary School: Waldo Pafford Elementary

#### **Features**

| $\sqrt{}$ | Style:                | Two Story, Traditional       |
|-----------|-----------------------|------------------------------|
| $\sqrt{}$ | Construct/Siding:     | Vinyl Siding                 |
| $\sqrt{}$ | Roof:                 | Shingle                      |
| $\sqrt{}$ | Car Storage:          | Attached, Two Car,<br>Garage |
| $\sqrt{}$ | Exterior<br>Features: | See Remarks, Other           |
| $\sqrt{}$ | Dining:               | Dining/kitchen Combo         |