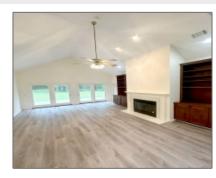

#### **Basic Details**

| Basic Details      |                          |  |
|--------------------|--------------------------|--|
| Price:             | \$458,000                |  |
| Lot Size:          | 1.41 Acre                |  |
| Rooms:             | 9                        |  |
| Bedrooms:          | 4                        |  |
| Bathrooms:         | 3                        |  |
| Half Bathrooms:    | 0                        |  |
| Square Footage:    | 3,334 Sqft               |  |
| Year Built:        | 1993                     |  |
| Subdivision:       | Tremain Estates          |  |
| Listing Type:      | For Sale                 |  |
| Elementary School: | Joseph Martin            |  |
| Middle School:     | Snelson Golden<br>Middle |  |
| High School:       | Liberty County High      |  |

#### Features

| $\sqrt{}$ | Style:                | Ranch                                 |
|-----------|-----------------------|---------------------------------------|
| $\sqrt{}$ | Construct/Siding:     | Brick                                 |
| $\sqrt{}$ | Roof:                 | Shingle                               |
| $\sqrt{}$ | Car Storage:          | Attached, Two Car,<br>Garage          |
| $\sqrt{}$ | Exterior<br>Features: | See Remarks                           |
| $\sqrt{}$ | Fence:                | Chain Link                            |
| $\sqrt{}$ | FireplaceLocation :   | Living Room                           |
| $\sqrt{}$ | Dining:               | Eat-in Kitchen, Formal<br>Dining Room |