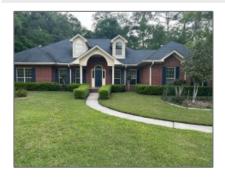

#### **Basic Details**

| Basic Details      |                          |  |
|--------------------|--------------------------|--|
| Price:             | \$458,000                |  |
| Lot Size:          | 1.41 Acre                |  |
| Rooms:             | 9                        |  |
| Bedrooms:          | 4                        |  |
| Bathrooms:         | 3                        |  |
| Half Bathrooms:    | 0                        |  |
| Square Footage:    | 3,334 Sqft               |  |
| Year Built:        | 1993                     |  |
| Subdivision:       | Tremain Estates          |  |
| Listing Type:      | For Sale                 |  |
| Elementary School: | Joseph Martin            |  |
| Middle School:     | Snelson Golden<br>Middle |  |
| High School:       | Liberty County High      |  |

#### Features

| $\sqrt{}$ | Style:                | Ranch                                 |
|-----------|-----------------------|---------------------------------------|
| $\sqrt{}$ | Construct/Siding:     | Brick                                 |
| $\sqrt{}$ | Roof:                 | Shingle                               |
| $\sqrt{}$ | Car Storage:          | Attached, Two Car,<br>Garage          |
| $\sqrt{}$ | Exterior<br>Features: | See Remarks                           |
| $\sqrt{}$ | Fence:                | Chain Link                            |
| $\sqrt{}$ | FireplaceLocation :   | Living Room                           |
| $\sqrt{}$ | Dining:               | Eat-in Kitchen, Formal<br>Dining Room |