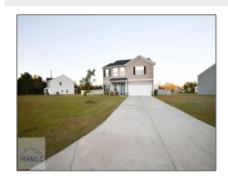

## 35 Enclave Way NE, Ludowici, Long, Georgia, United States 31316

2,864 Sqft - 35 Enclave Way NE, Ludowici, Long, Georgia, United States 31316

| Basic |  |  |
|-------|--|--|
|       |  |  |
|       |  |  |
|       |  |  |

| Price:           | \$349,900    |
|------------------|--------------|
| Lot Size:        | 0.51 Acre    |
| Rooms:           | 9            |
| Bedrooms:        | 4            |
| Bathrooms:       | 2            |
| Half Bathrooms:  | 1            |
| Square Footage:  | 2,864 Sqft   |
| Year Built:      | 2021         |
| Subdivision:     | Palmer Place |
| Listing Type:    | For Sale     |
| Property Status: | Active       |

## Features

| $\sqrt{}$ | Style:                | Two Story, Contemporary                |
|-----------|-----------------------|----------------------------------------|
| $\sqrt{}$ | Construct/Siding:     | Vinyl Siding                           |
| $\sqrt{}$ | Roof:                 | Shingle, Other                         |
| $\sqrt{}$ | Car Storage:          | Garage Door Opener, Two<br>Car, Garage |
| $\sqrt{}$ | Exterior<br>Features: | See Remarks                            |
| $\sqrt{}$ | Fence:                | Privacy, Back Yard                     |
| $\sqrt{}$ | Dining:               | Eat-in Kitchen, Formal<br>Dining Room  |