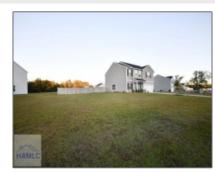

| Price:           | \$349,900    |
|------------------|--------------|
| Lot Size:        | 0.51 Acre    |
| Rooms:           | 9            |
| Bedrooms:        | 4            |
| Bathrooms:       | 2            |
| Half Bathrooms:  | 1            |
| Square Footage:  | 2,864 Sqft   |
| Year Built:      | 2021         |
| Subdivision:     | Palmer Place |
| Listing Type:    | For Sale     |
| Property Status: | Active       |

## Features

| $\sqrt{}$ | Style:                | Two Story, Contemporary                |
|-----------|-----------------------|----------------------------------------|
| $\sqrt{}$ | Construct/Siding:     | Vinyl Siding                           |
| $\sqrt{}$ | Roof:                 | Shingle, Other                         |
| $\sqrt{}$ | Car Storage:          | Garage Door Opener, Two<br>Car, Garage |
| $\sqrt{}$ | Exterior<br>Features: | See Remarks                            |
| $\sqrt{}$ | Fence:                | Privacy, Back Yard                     |
| $\sqrt{}$ | Dining:               | Eat-in Kitchen, Formal<br>Dining Room  |