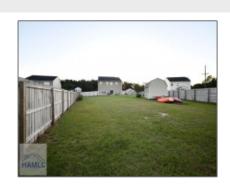

## Features

| $\sqrt{}$ | Style:                | Two Story, Contemporary                |
|-----------|-----------------------|----------------------------------------|
| $\sqrt{}$ | Construct/Siding:     | Vinyl Siding                           |
| $\sqrt{}$ | Roof:                 | Shingle, Other                         |
| $\sqrt{}$ | Car Storage:          | Garage Door Opener, Two<br>Car, Garage |
| $\sqrt{}$ | Exterior<br>Features: | See Remarks                            |
| $\sqrt{}$ | Fence:                | Privacy, Back Yard                     |
| $\sqrt{}$ | Dining:               | Eat-in Kitchen, Formal<br>Dining Room  |