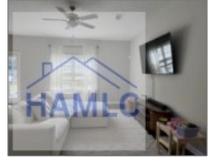

126 Brightleaf Circle, Hinesville, Liberty, Georgia, United States 313 1,603 Sqft - 126 Brightleaf Circle, Hinesville, Liberty, Georgia, United States 31313

| Basic Details      |                          | Features |              |
|--------------------|--------------------------|----------|--------------|
| Price:             | \$2,350                  | √ Style: | House        |
| Rooms:             | 8                        | Fence:   | Privacy, Woo |
| Bedrooms:          | 3                        |          | T HVacy, Woo |
| Bathrooms:         | 2                        |          |              |
| Half Bathrooms:    | 1                        |          |              |
| Square Footage:    | 1,603 Sqft               |          |              |
| Year Built:        | 2023                     |          |              |
| Subdivision:       | Gardens                  |          |              |
| Listing Type:      | For Rent                 |          |              |
| Elementary School: | Joseph Martin            |          |              |
| Middle School:     | Snelson Golden<br>Middle |          |              |
| High School:       | Bradwell Institute       |          |              |
| Property Status:   | Active                   |          |              |
| Address Map        |                          |          |              |
| Latitude:          | N31° 50' 8.2''           |          |              |
| Longitude:         | W82° 20' 36.8''          |          |              |
| Agent Info         |                          |          |              |