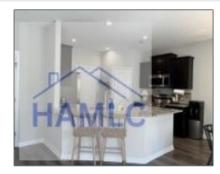

126 Brightleaf Circle, Hinesville, Liberty, Georgia, United States 313 1,603 Sqft - 126 Brightleaf Circle, Hinesville, Liberty, Georgia, United States 31313

| Basic Details      |                          | Features |              |
|--------------------|--------------------------|----------|--------------|
| Price:             | \$2,350                  | √ Style: | House        |
| Rooms:             | 8                        | Fence:   | Privacy, Woo |
| Bedrooms:          | 3                        |          | T HVacy, Woo |
| Bathrooms:         | 2                        |          |              |
| Half Bathrooms:    | 1                        |          |              |
| Square Footage:    | 1,603 Sqft               |          |              |
| Year Built:        | 2023                     |          |              |
| Subdivision:       | Gardens                  |          |              |
| Listing Type:      | For Rent                 |          |              |
| Elementary School: | Joseph Martin            |          |              |
| Middle School:     | Snelson Golden<br>Middle |          |              |
| High School:       | Bradwell Institute       |          |              |
| Property Status:   | Active                   |          |              |
| Address Map        |                          |          |              |
| Latitude:          | N31° 50' 8.2''           |          |              |
| Longitude:         | W82° 20' 36.8''          |          |              |
| Agent Info         |                          |          |              |