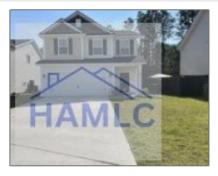

126 Brightleaf Circle, Hinesville, Liberty, Georgia, United States 313 1,603 Sqft - 126 Brightleaf Circle, Hinesville, Liberty, Georgia, United States 31313

| Basic Details      |                          | Features |              |
|--------------------|--------------------------|----------|--------------|
| Price:             | \$2,350                  | √ Style: | House        |
| Rooms:             | 8                        | Fence:   | Privacy, Woo |
| Bedrooms:          | 3                        |          | T HVacy, Woo |
| Bathrooms:         | 2                        |          |              |
| Half Bathrooms:    | 1                        |          |              |
| Square Footage:    | 1,603 Sqft               |          |              |
| Year Built:        | 2023                     |          |              |
| Subdivision:       | Gardens                  |          |              |
| Listing Type:      | For Rent                 |          |              |
| Elementary School: | Joseph Martin            |          |              |
| Middle School:     | Snelson Golden<br>Middle |          |              |
| High School:       | Bradwell Institute       |          |              |
| Property Status:   | Active                   |          |              |
| Address Map        |                          |          |              |
| Latitude:          | N31° 50' 8.2''           |          |              |
| Longitude:         | W82° 20' 36.8''          |          |              |
| Agent Info         |                          |          |              |