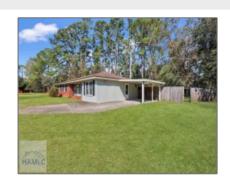

# 14 Palm Drive, Hinesville, Liberty, Georgia, United States 31313

1,410 Sqft - 14 Palm Drive, Hinesville, Liberty, Georgia, United States 31313

#### **Basic Details**

| Dasic Details    |              |
|------------------|--------------|
| Price:           | \$214,900    |
| Rooms:           | 10           |
| Bedrooms:        | 3            |
| Bathrooms:       | 1            |
| Half Bathrooms:  | 1            |
| Square Footage:  | 1,410 Sqft   |
| Year Built:      | 1969         |
| Subdivision:     | Garden Acres |
| Listing Type:    | For Sale     |
| Property Status: | Active       |

# Features

| √         | Style:                | Ranch                |
|-----------|-----------------------|----------------------|
| $\sqrt{}$ | Construct/Siding:     | Brick                |
| $\sqrt{}$ | Roof:                 | Shingle              |
| $\sqrt{}$ | Car Storage:          | Carport              |
| $\sqrt{}$ | Exterior<br>Features: | Outbuilding(s)       |
| $\sqrt{}$ | Fence:                | Privacy              |
| $\sqrt{}$ | Dining:               | Dining/kitchen Combo |