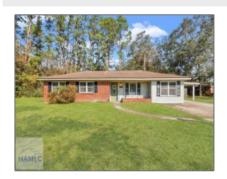

# 14 Palm Drive, Hinesville, Liberty, Georgia, United States 31313

1,410 Sqft - 14 Palm Drive, Hinesville, Liberty, Georgia, United States 31313

#### **Basic Details**

| Dasic Details    |              |
|------------------|--------------|
| Price:           | \$214,900    |
| Rooms:           | 10           |
| Bedrooms:        | 3            |
| Bathrooms:       | 1            |
| Half Bathrooms:  | 1            |
| Square Footage:  | 1,410 Sqft   |
| Year Built:      | 1969         |
| Subdivision:     | Garden Acres |
| Listing Type:    | For Sale     |
| Property Status: | Active       |

# Features

| √         | Style:                | Ranch                |
|-----------|-----------------------|----------------------|
| $\sqrt{}$ | Construct/Siding:     | Brick                |
| $\sqrt{}$ | Roof:                 | Shingle              |
| $\sqrt{}$ | Car Storage:          | Carport              |
| $\sqrt{}$ | Exterior<br>Features: | Outbuilding(s)       |
| $\sqrt{}$ | Fence:                | Privacy              |
| $\sqrt{}$ | Dining:               | Dining/kitchen Combo |