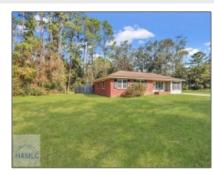

# 14 Palm Drive, Hinesville, Liberty, Georgia, United States 31313

1,410 Sqft - 14 Palm Drive, Hinesville, Liberty, Georgia, United States 31313

#### **Basic Details**

| Dasic Details    |              |
|------------------|--------------|
| Price:           | \$214,900    |
| Rooms:           | 10           |
| Bedrooms:        | 3            |
| Bathrooms:       | 1            |
| Half Bathrooms:  | 1            |
| Square Footage:  | 1,410 Sqft   |
| Year Built:      | 1969         |
| Subdivision:     | Garden Acres |
| Listing Type:    | For Sale     |
| Property Status: | Active       |

# Features

| √         | Style:                | Ranch                |
|-----------|-----------------------|----------------------|
| $\sqrt{}$ | Construct/Siding:     | Brick                |
| $\sqrt{}$ | Roof:                 | Shingle              |
| $\sqrt{}$ | Car Storage:          | Carport              |
| $\sqrt{}$ | Exterior<br>Features: | Outbuilding(s)       |
| $\sqrt{}$ | Fence:                | Privacy              |
| $\sqrt{}$ | Dining:               | Dining/kitchen Combo |