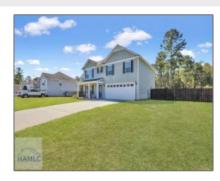

## 72 Long Way, Ludowici, Long, Georgia, United States 31316

2,300 Sqft - 72 Long Way, Ludowici, Long, Georgia, United States 31316

#### **Basic Details**

| Price:           | \$287,000                    |  |
|------------------|------------------------------|--|
| Rooms:           | 7                            |  |
| Bedrooms:        | 4                            |  |
| Bathrooms:       | 2                            |  |
| Half Bathrooms:  | 1                            |  |
| Square Footage:  | 2,300 Sqft                   |  |
| Year Built:      | 2014                         |  |
| Subdivision:     | Crawford at Doctors<br>Creek |  |
| Listing Type:    | For Sale                     |  |
| Property Status: | Active Contingent            |  |
|                  |                              |  |

#### Features

| $\sqrt{}$ | Style:                | Two Story      |
|-----------|-----------------------|----------------|
| $\sqrt{}$ | Construct/Siding:     | Vinyl Siding   |
| $\sqrt{}$ | Roof:                 | Shingle        |
| $\sqrt{}$ | Car Storage:          | Two Car        |
| $\sqrt{}$ | Exterior<br>Features: | See Remarks    |
| $\sqrt{}$ | Fence:                | Privacy        |
| $\sqrt{}$ | Dining:               | Eat-in Kitchen |