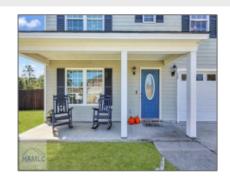

## 72 Long Way, Ludowici, Long, Georgia, United States 31316

2,300 Sqft - 72 Long Way, Ludowici, Long, Georgia, United States 31316

#### **Basic Details**

| Price:           | \$287,000                    |  |
|------------------|------------------------------|--|
| Rooms:           | 7                            |  |
| Bedrooms:        | 4                            |  |
| Bathrooms:       | 2                            |  |
| Half Bathrooms:  | 1                            |  |
| Square Footage:  | 2,300 Sqft                   |  |
| Year Built:      | 2014                         |  |
| Subdivision:     | Crawford at Doctors<br>Creek |  |
| Listing Type:    | For Sale                     |  |
| Property Status: | Active Contingent            |  |
|                  |                              |  |

#### Features

| $\sqrt{}$ | Style:                | Two Story      |
|-----------|-----------------------|----------------|
| $\sqrt{}$ | Construct/Siding:     | Vinyl Siding   |
| $\sqrt{}$ | Roof:                 | Shingle        |
| $\sqrt{}$ | Car Storage:          | Two Car        |
| $\sqrt{}$ | Exterior<br>Features: | See Remarks    |
| $\sqrt{}$ | Fence:                | Privacy        |
| $\sqrt{}$ | Dining:               | Eat-in Kitchen |