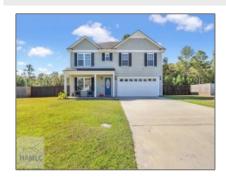

## 72 Long Way, Ludowici, Long, Georgia, United States 31316

2,300 Sqft - 72 Long Way, Ludowici, Long, Georgia, United States 31316

#### **Basic Details**

| Price:           | \$287,000                    |  |
|------------------|------------------------------|--|
| Rooms:           | 7                            |  |
| Bedrooms:        | 4                            |  |
| Bathrooms:       | 2                            |  |
| Half Bathrooms:  | 1                            |  |
| Square Footage:  | 2,300 Sqft                   |  |
| Year Built:      | 2014                         |  |
| Subdivision:     | Crawford at Doctors<br>Creek |  |
| Listing Type:    | For Sale                     |  |
| Property Status: | Active Contingent            |  |
|                  |                              |  |

#### Features

| $\sqrt{}$ | Style:                | Two Story      |
|-----------|-----------------------|----------------|
| $\sqrt{}$ | Construct/Siding:     | Vinyl Siding   |
| $\sqrt{}$ | Roof:                 | Shingle        |
| $\sqrt{}$ | Car Storage:          | Two Car        |
| $\sqrt{}$ | Exterior<br>Features: | See Remarks    |
| $\sqrt{}$ | Fence:                | Privacy        |
| $\sqrt{}$ | Dining:               | Eat-in Kitchen |