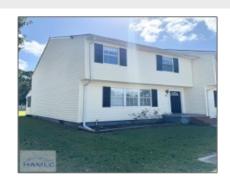

# 1100 Pineland Avenue, Hinesville, Georgia 31313

1,400 Sqft - 1100 Pineland Avenue, Hinesville, Liberty, Georgia, United States 31313

#### **Basic Details**

| Price:           | \$119,000                     |
|------------------|-------------------------------|
| Rooms:           | 8                             |
| Bedrooms:        | 3                             |
| Bathrooms:       | 2                             |
| Half Bathrooms:  | 1                             |
| Square Footage:  | 1,400 Sqft                    |
| Year Built:      | 1984                          |
| Subdivision:     | Colonial Park<br>Condominiums |
| Listing Type:    | For Sale                      |
| Property Status: | Active                        |

## Features

| $\sqrt{}$ | Style:            | Townhome             |
|-----------|-------------------|----------------------|
| $\sqrt{}$ | Construct/Siding: | Vinyl Siding         |
| $\sqrt{}$ | Roof:             | Shingle              |
| $\sqrt{}$ | Car Storage:      | Parking Spaces       |
| $\sqrt{}$ | Dining:           | Dining/kitchen Combo |