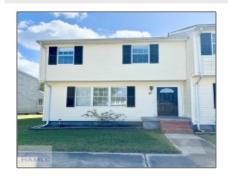

# 1100 Pineland Avenue, Hinesville, Georgia 31313

1,400 Sqft - 1100 Pineland Avenue, Hinesville, Liberty, Georgia, United States 31313

#### **Basic Details**

| Price:           | \$119,000                     |
|------------------|-------------------------------|
| Rooms:           | 8                             |
| Bedrooms:        | 3                             |
| Bathrooms:       | 2                             |
| Half Bathrooms:  | 1                             |
| Square Footage:  | 1,400 Sqft                    |
| Year Built:      | 1984                          |
| Subdivision:     | Colonial Park<br>Condominiums |
| Listing Type:    | For Sale                      |
| Property Status: | Active                        |

## Features

| $\sqrt{}$ | Style:            | Townhome             |
|-----------|-------------------|----------------------|
| $\sqrt{}$ | Construct/Siding: | Vinyl Siding         |
| $\sqrt{}$ | Roof:             | Shingle              |
| $\sqrt{}$ | Car Storage:      | Parking Spaces       |
| $\sqrt{}$ | Dining:           | Dining/kitchen Combo |