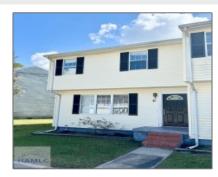

# 1100 Pineland Avenue, Hinesville, Georgia 31313

1,400 Sqft - 1100 Pineland Avenue, Hinesville, Liberty, Georgia, United States 31313

#### **Basic Details**

| Price:           | \$119,000                     |
|------------------|-------------------------------|
| Rooms:           | 8                             |
| Bedrooms:        | 3                             |
| Bathrooms:       | 2                             |
| Half Bathrooms:  | 1                             |
| Square Footage:  | 1,400 Sqft                    |
| Year Built:      | 1984                          |
| Subdivision:     | Colonial Park<br>Condominiums |
| Listing Type:    | For Sale                      |
| Property Status: | Active                        |

## Features

| $\sqrt{}$ | Style:            | Townhome             |
|-----------|-------------------|----------------------|
| $\sqrt{}$ | Construct/Siding: | Vinyl Siding         |
| $\sqrt{}$ | Roof:             | Shingle              |
| $\sqrt{}$ | Car Storage:      | Parking Spaces       |
| $\sqrt{}$ | Dining:           | Dining/kitchen Combo |