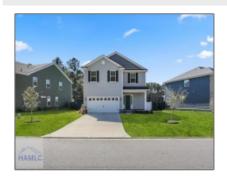

# 168 Wexford Drive, Richmond Hill, Georgia 31324

2,145 Sqft - 168 Wexford Drive, Richmond Hill, BRYAN, Georgia, United States 31324

#### **Basic Details**

| \$450,000  |
|------------|
| 0.20 Acre  |
| 5          |
| 4          |
| 2          |
| 1          |
| 2,145 Sqft |
| 2021       |
| Wexford    |
| For Sale   |
| Active     |
|            |