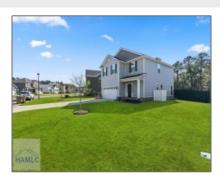

# 168 Wexford Drive, Richmond Hill, Georgia 31324

2,145 Sqft - 168 Wexford Drive, Richmond Hill, BRYAN, Georgia, United States 31324

#### **Basic Details**

| \$450,000  |
|------------|
| 0.20 Acre  |
| 5          |
| 4          |
| 2          |
| 1          |
| 2,145 Sqft |
| 2021       |
| Wexford    |
| For Sale   |
| Active     |
|            |