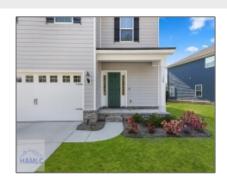

# 168 Wexford Drive, Richmond Hill, Georgia 31324

2,145 Sqft - 168 Wexford Drive, Richmond Hill, BRYAN, Georgia, United States 31324

#### Features

| $\sqrt{}$ | Style:                | Two Story, Traditional                  |
|-----------|-----------------------|-----------------------------------------|
| $\sqrt{}$ | Construct/Siding:     | Vinyl Siding, Brick                     |
| $\sqrt{}$ | Roof:                 | Shingle                                 |
| $\sqrt{}$ | Car Storage:          | Attached, Two Car,<br>Garage            |
| $\sqrt{}$ | Exterior<br>Features: | See Remarks                             |
| $\sqrt{}$ | Fence:                | Privacy, Back Yard                      |
| $\sqrt{}$ | Dining:               | Dining/kitchen Combo,<br>Eat-in Kitchen |