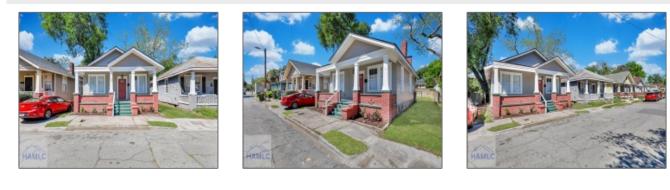

## 638 W 35th Street, Savannah, Chatham, Georgia, United States 31415

936 Sqft - 638 W 35th Street, Savannah, Chatham, Georgia, United States 31415

| Basic Details    |                 | Features |       |
|------------------|-----------------|----------|-------|
| Price:           | \$2,000         | √ Style: | House |
| Rooms:           | 6               | √ Fence: | Other |
| Bedrooms:        | 3               |          | Other |
| Bathrooms:       | 1               |          |       |
| Half Bathrooms:  | 0               |          |       |
| Square Footage:  | 936 Sqft        |          |       |
| Year Built:      | 1920            |          |       |
| Subdivision:     | NONE            |          |       |
| Listing Type:    | For Rent        |          |       |
| Property Status: | Active          |          |       |
| Address Map      |                 |          |       |
| Latitude:        | N32° 3' 39.2''  |          |       |
| Longitude:       | W82° 53' 34.2'' |          |       |
| Agent Info       |                 |          |       |