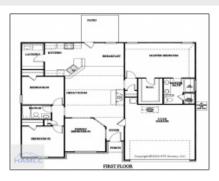

#### **Basic Details**

| basic Details      |                               |  |
|--------------------|-------------------------------|--|
| Price:             | \$275,275                     |  |
| Lot Size:          | 0.55 Acre                     |  |
| Rooms:             | 10                            |  |
| Bedrooms:          | 4                             |  |
| Bathrooms:         | 2                             |  |
| Half Bathrooms:    | 0                             |  |
| Square Footage:    | 1,565 Sqft                    |  |
| Year Built:        | 2024                          |  |
| Subdivision:       | Doctor's Creek<br>Subdivision |  |
| Listing Type:      | For Sale                      |  |
| Elementary School: | Long County                   |  |
| Middle School:     | Long County Middle            |  |