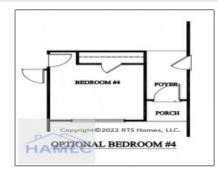

#### **Basic Details**

| basic Details      |                               |  |
|--------------------|-------------------------------|--|
| Price:             | \$275,275                     |  |
| Lot Size:          | 0.55 Acre                     |  |
| Rooms:             | 10                            |  |
| Bedrooms:          | 4                             |  |
| Bathrooms:         | 2                             |  |
| Half Bathrooms:    | 0                             |  |
| Square Footage:    | 1,565 Sqft                    |  |
| Year Built:        | 2024                          |  |
| Subdivision:       | Doctor's Creek<br>Subdivision |  |
| Listing Type:      | For Sale                      |  |
| Elementary School: | Long County                   |  |
| Middle School:     | Long County Middle            |  |