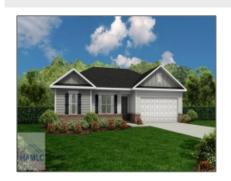

# 369 Lanier Road NE, Ludowici, Georgia 31316

#### **Basic Details**

| basic Details      |                               |  |
|--------------------|-------------------------------|--|
| Price:             | \$275,275                     |  |
| Lot Size:          | 0.55 Acre                     |  |
| Rooms:             | 10                            |  |
| Bedrooms:          | 4                             |  |
| Bathrooms:         | 2                             |  |
| Half Bathrooms:    | 0                             |  |
| Square Footage:    | 1,565 Sqft                    |  |
| Year Built:        | 2024                          |  |
| Subdivision:       | Doctor's Creek<br>Subdivision |  |
| Listing Type:      | For Sale                      |  |
| Elementary School: | Long County                   |  |
| Middle School:     | Long County Middle            |  |