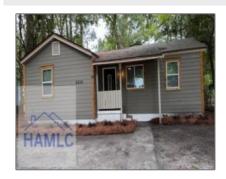

# 2510 Florida Avenue, Screven, Georgia 31404

726 Sqft - 2510 Florida Avenue, Screven, Chatham, Georgia, United States 31404

#### **Basic Details**

| Dasic Details      |           |
|--------------------|-----------|
| Price:             | \$245,000 |
| Rooms:             | 5         |
| Bedrooms:          | 2         |
| Bathrooms:         | 1         |
| Half Bathrooms:    | 0         |
| Square Footage:    | 726 Sqft  |
| Year Built:        | 1953      |
| Subdivision:       | Avondale  |
| Listing Type:      | For Sale  |
| Elementary School: | SHUMAN    |
| Middle School:     | HUBERT    |
| High School:       | Savannah  |

#### Features

| / | Style:            | Ranch          |
|---|-------------------|----------------|
| / | Construct/Siding: | Wood Siding    |
| / | Roof:             | Shingle        |
| / | Car Storage:      | Unpaved        |
| / | Dining:           | Eat-in Kitchen |