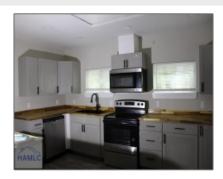

#### Features

| / | Style:            | Ranch          |
|---|-------------------|----------------|
| / | Construct/Siding: | Wood Siding    |
| / | Roof:             | Shingle        |
| / | Car Storage:      | Unpaved        |
| / | Dining:           | Eat-in Kitchen |