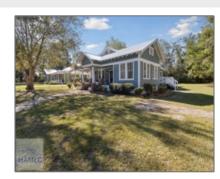

# 318 East Bay Street, Jesup, Georgia 31546

2,048 Sqft - 318 East Bay Street, Jesup, Wayne, Georgia, United States 31546

### **Basic Details**

| Price:           | \$349,000      |
|------------------|----------------|
| Lot Size:        | 0.46 Acre      |
| Rooms:           | 8              |
| Bedrooms:        | 3              |
| Bathrooms:       | 2              |
| Half Bathrooms:  | 0              |
| Square Footage:  | 2,048 Sqft     |
| Year Built:      | 1928           |
| Subdivision:     | No Subdivision |
| Listing Type:    | For Sale       |
| Property Status: | Active         |

### Features

| $\sqrt{}$ | Style:                | Traditional                                                                            |
|-----------|-----------------------|----------------------------------------------------------------------------------------|
| $\sqrt{}$ | Construct/Siding:     | Wood Siding                                                                            |
| $\sqrt{}$ | Roof:                 | Metal                                                                                  |
| $\sqrt{}$ | Car Storage:          | Detached, Driveway,<br>Paved, Parking Pad                                              |
| $\sqrt{}$ | Exterior<br>Features: | Columns, Renovated,<br>Storage, Outbuilding(s)                                         |
| $\sqrt{}$ | FireplaceLocation :   | Living Room, Other,<br>Dining Room                                                     |
| $\sqrt{}$ | Dining:               | Dining/kitchen Combo,<br>Eat-in Kitchen, Formal<br>Dining Room,<br>Dining/living Combo |