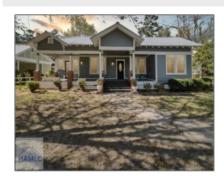

# 318 East Bay Street, Jesup, Georgia 31546

2,048 Sqft - 318 East Bay Street, Jesup, Wayne, Georgia, United States 31546

### **Basic Details**

| Price:           | \$349,000      |
|------------------|----------------|
| Lot Size:        | 0.46 Acre      |
| Rooms:           | 8              |
| Bedrooms:        | 3              |
| Bathrooms:       | 2              |
| Half Bathrooms:  | 0              |
| Square Footage:  | 2,048 Sqft     |
| Year Built:      | 1928           |
| Subdivision:     | No Subdivision |
| Listing Type:    | For Sale       |
| Property Status: | Active         |

### Features

| $\sqrt{}$ | Style:                | Traditional                                                                            |
|-----------|-----------------------|----------------------------------------------------------------------------------------|
| $\sqrt{}$ | Construct/Siding:     | Wood Siding                                                                            |
| $\sqrt{}$ | Roof:                 | Metal                                                                                  |
| $\sqrt{}$ | Car Storage:          | Detached, Driveway,<br>Paved, Parking Pad                                              |
| $\sqrt{}$ | Exterior<br>Features: | Columns, Renovated,<br>Storage, Outbuilding(s)                                         |
| $\sqrt{}$ | FireplaceLocation :   | Living Room, Other,<br>Dining Room                                                     |
| $\sqrt{}$ | Dining:               | Dining/kitchen Combo,<br>Eat-in Kitchen, Formal<br>Dining Room,<br>Dining/living Combo |