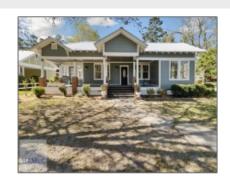

# 318 East Bay Street, Jesup, Georgia 31546

2,048 Sqft - 318 East Bay Street, Jesup, Wayne, Georgia, United States 31546

### **Basic Details**

| Price:           | \$349,000      |
|------------------|----------------|
| Lot Size:        | 0.46 Acre      |
| Rooms:           | 8              |
| Bedrooms:        | 3              |
| Bathrooms:       | 2              |
| Half Bathrooms:  | 0              |
| Square Footage:  | 2,048 Sqft     |
| Year Built:      | 1928           |
| Subdivision:     | No Subdivision |
| Listing Type:    | For Sale       |
| Property Status: | Active         |

### Features

| $\sqrt{}$ | Style:                | Traditional                                                                            |
|-----------|-----------------------|----------------------------------------------------------------------------------------|
| $\sqrt{}$ | Construct/Siding:     | Wood Siding                                                                            |
| $\sqrt{}$ | Roof:                 | Metal                                                                                  |
| $\sqrt{}$ | Car Storage:          | Detached, Driveway,<br>Paved, Parking Pad                                              |
| $\sqrt{}$ | Exterior<br>Features: | Columns, Renovated,<br>Storage, Outbuilding(s)                                         |
| $\sqrt{}$ | FireplaceLocation :   | Living Room, Other,<br>Dining Room                                                     |
| $\sqrt{}$ | Dining:               | Dining/kitchen Combo,<br>Eat-in Kitchen, Formal<br>Dining Room,<br>Dining/living Combo |