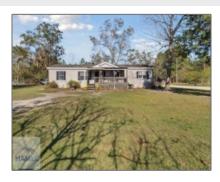

## 3647 Highway 169, Glennville, Tattnall, Georgia, United States 30427

1,904 Sqft - 3647 Highway 169, Glennville, Tattnall, Georgia, United States 30427

| Basic Details      |                                     |
|--------------------|-------------------------------------|
| Price:             | \$190,000                           |
| Lot Size:          | 1.10 Acre                           |
| Rooms:             | 6                                   |
| Bedrooms:          | 3                                   |
| Bathrooms:         | 2                                   |
| Half Bathrooms:    | 0                                   |
| Square Footage:    | 1,904 Sqft                          |
| Year Built:        | 2008                                |
| Subdivision:       | NONE                                |
| Listing Type:      | For Sale                            |
| Elementary School: | South Tattnall<br>Elementary School |
| Middle School:     | South Tattnall Middle<br>School     |