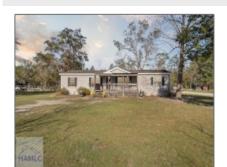

## 3647 Highway 169, Glennville, Tattnall, Georgia, United States 30427

1,904 Sqft - 3647 Highway 169, Glennville, Tattnall, Georgia, United States 30427

| Basic Details      |                                     |
|--------------------|-------------------------------------|
| Price:             | \$190,000                           |
| Lot Size:          | 1.10 Acre                           |
| Rooms:             | 6                                   |
| Bedrooms:          | 3                                   |
| Bathrooms:         | 2                                   |
| Half Bathrooms:    | 0                                   |
| Square Footage:    | 1,904 Sqft                          |
| Year Built:        | 2008                                |
| Subdivision:       | NONE                                |
| Listing Type:      | For Sale                            |
| Elementary School: | South Tattnall<br>Elementary School |
| Middle School:     | South Tattnall Middle<br>School     |