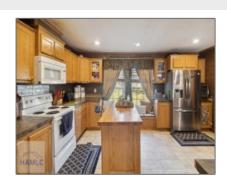

## 3647 Highway 169, Glennville, Tattnall, Georgia, United States 30427

1,904 Sqft - 3647 Highway 169, Glennville, Tattnall, Georgia, United States 30427

| Basic Details      |                                     |
|--------------------|-------------------------------------|
| Price:             | \$190,000                           |
| Lot Size:          | 1.10 Acre                           |
| Rooms:             | 6                                   |
| Bedrooms:          | 3                                   |
| Bathrooms:         | 2                                   |
| Half Bathrooms:    | 0                                   |
| Square Footage:    | 1,904 Sqft                          |
| Year Built:        | 2008                                |
| Subdivision:       | NONE                                |
| Listing Type:      | For Sale                            |
| Elementary School: | South Tattnall<br>Elementary School |
| Middle School:     | South Tattnall Middle<br>School     |