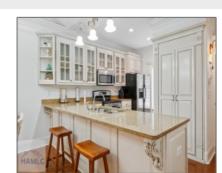

## 7272 Shellman Bluff Road, Townsend, McIntosh, Georgia, United States 3

1,288 Sqft - 7272 Shellman Bluff Road, Townsend, McIntosh, Georgia, United States 31331

## **Basic Details**

| Price:           | \$229,900          |  |
|------------------|--------------------|--|
| Rooms:           | 7                  |  |
| Bedrooms:        | 3                  |  |
| Bathrooms:       | 2                  |  |
| Half Bathrooms:  | 0                  |  |
| Square Footage:  | 1,288 Sqft         |  |
| Year Built:      | 2007               |  |
| Subdivision:     | Hammocks at Sapelo |  |
| Listing Type:    | For Sale           |  |
| Property Status: | Active             |  |
|                  |                    |  |

## **Features**

| $\sqrt{}$ | Style:                | Other                |
|-----------|-----------------------|----------------------|
| $\sqrt{}$ | Construct/Siding:     | Vinyl Siding         |
| $\sqrt{}$ | Roof:                 | Shingle              |
| $\sqrt{}$ | Car Storage:          | Parking Spaces       |
| $\sqrt{}$ | Exterior<br>Features: | Balcony              |
| $\sqrt{}$ | Dining:               | Dining/kitchen Combo |