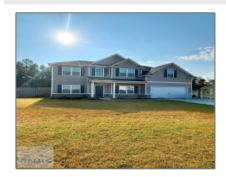

## 276 Bobwhite Trail NE, Ludowici, Long, Georgia, United States 31316

2,724 Sqft - 276 Bobwhite Trail NE, Ludowici, Long, Georgia, United States 31316

Formal Dining Room

#### **Basic Details**

| Daoro Dovario    |            |
|------------------|------------|
| Price:           | \$328,000  |
| Rooms:           | 10         |
| Bedrooms:        | 4          |
| Bathrooms:       | 2          |
| Half Bathrooms:  | 1          |
| Square Footage:  | 2,724 Sqft |
| Year Built:      | 2020       |
| Subdivision:     | Huntington |
| Listing Type:    | For Sale   |
| Property Status: | Active     |
|                  |            |