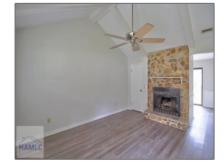

|              | Style:              | Ranch              |
|--------------|---------------------|--------------------|
|              | Construct/Siding:   | Wood Siding        |
| $\checkmark$ | Roof:               | Shingle            |
| $\checkmark$ | Car Storage:        | Garage, One Car    |
|              | Fence:              | Chain Link         |
| $\checkmark$ | FireplaceLocation : | Living Room        |
|              | Dining:             | Formal Dining Room |