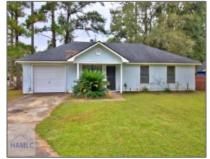

## 303 Nottingham Way, Hinesville, Liberty, Georgia, United States 31313

1,246 Sqft - 303 Nottingham Way, Hinesville, Liberty, Georgia, United States 31313

## **Basic Details**

| Features |
|----------|
|----------|

| Price:             | \$215,000                |  |
|--------------------|--------------------------|--|
| Lot Size:          | 0.22 Acre                |  |
| Rooms:             | 6                        |  |
| Bedrooms:          | 3                        |  |
| Bathrooms:         | 2                        |  |
| Half Bathrooms:    | 0                        |  |
| Square Footage:    | 1,246 Sqft               |  |
| Year Built:        | 1987                     |  |
| Subdivision:       | Courtland                |  |
| Listing Type:      | For Sale                 |  |
| Elementary School: | Frank Long<br>Elementary |  |
| Middle School:     | Lewis Frasier Middle     |  |
| High School:       | Liberty County High      |  |
| Property Status:   | Active                   |  |
| Address Map        |                          |  |

|              | Style:              | Ranch              |
|--------------|---------------------|--------------------|
|              | Construct/Siding:   | Wood Siding        |
| $\checkmark$ | Roof:               | Shingle            |
| $\checkmark$ | Car Storage:        | Garage, One Car    |
|              | Fence:              | Chain Link         |
| $\checkmark$ | FireplaceLocation : | Living Room        |
|              | Dining:             | Formal Dining Room |