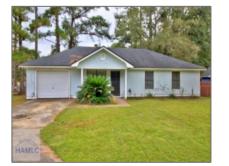

## 303 Nottingham Way, Hinesville, Liberty, Georgia, United States 31313

1,246 Sqft - 303 Nottingham Way, Hinesville, Liberty, Georgia, United States 31313

## **Basic Details**

| Features |
|----------|
|----------|

| Price:             | \$215,000                |  |
|--------------------|--------------------------|--|
| Lot Size:          | 0.22 Acre                |  |
| Rooms:             | 6                        |  |
| Bedrooms:          | 3                        |  |
| Bathrooms:         | 2                        |  |
| Half Bathrooms:    | 0                        |  |
| Square Footage:    | 1,246 Sqft               |  |
| Year Built:        | 1987                     |  |
| Subdivision:       | Courtland                |  |
| Listing Type:      | For Sale                 |  |
| Elementary School: | Frank Long<br>Elementary |  |
| Middle School:     | Lewis Frasier Middle     |  |
| High School:       | Liberty County High      |  |
| Property Status:   | Active                   |  |
| Address Map        |                          |  |

|              | Style:              | Ranch              |
|--------------|---------------------|--------------------|
|              | Construct/Siding:   | Wood Siding        |
| $\checkmark$ | Roof:               | Shingle            |
| $\checkmark$ | Car Storage:        | Garage, One Car    |
|              | Fence:              | Chain Link         |
| $\checkmark$ | FireplaceLocation : | Living Room        |
|              | Dining:             | Formal Dining Room |