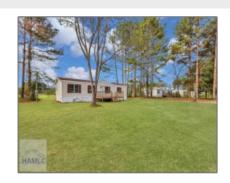

## 121 Barn Road Circle, Jesup, Georgia 31545

1,248 Sqft - 121 Barn Road Circle, Jesup, Wayne, Georgia, United States 31545

| Basic Details      |                  |  |
|--------------------|------------------|--|
| Price:             | \$139,000        |  |
| Rooms:             | 9                |  |
| Bedrooms:          | 3                |  |
| Bathrooms:         | 2                |  |
| Half Bathrooms:    | 0                |  |
| Square Footage:    | 1,248 Sqft       |  |
| Year Built:        | 1998             |  |
| Subdivision:       | No Subdivision   |  |
| Listing Type:      | For Sale         |  |
| Elementary School: | Jesup Elementary |  |
| Middle School:     | Arthur Williams  |  |