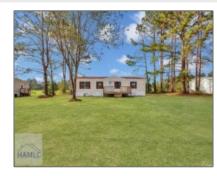

## 121 Barn Road Circle, Jesup, Georgia 31545

1,248 Sqft - 121 Barn Road Circle, Jesup, Wayne, Georgia, United States 31545

| Basic Details      |                  |  |
|--------------------|------------------|--|
| Price:             | \$139,000        |  |
| Rooms:             | 9                |  |
| Bedrooms:          | 3                |  |
| Bathrooms:         | 2                |  |
| Half Bathrooms:    | 0                |  |
| Square Footage:    | 1,248 Sqft       |  |
| Year Built:        | 1998             |  |
| Subdivision:       | No Subdivision   |  |
| Listing Type:      | For Sale         |  |
| Elementary School: | Jesup Elementary |  |
| Middle School:     | Arthur Williams  |  |