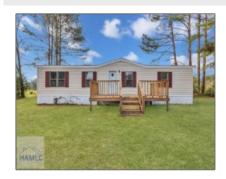

## 121 Barn Road Circle, Jesup, Georgia 31545

1,248 Sqft - 121 Barn Road Circle, Jesup, Wayne, Georgia, United States 31545

| Basic Details      |                  |  |
|--------------------|------------------|--|
| Price:             | \$139,000        |  |
| Rooms:             | 9                |  |
| Bedrooms:          | 3                |  |
| Bathrooms:         | 2                |  |
| Half Bathrooms:    | 0                |  |
| Square Footage:    | 1,248 Sqft       |  |
| Year Built:        | 1998             |  |
| Subdivision:       | No Subdivision   |  |
| Listing Type:      | For Sale         |  |
| Elementary School: | Jesup Elementary |  |
| Middle School:     | Arthur Williams  |  |