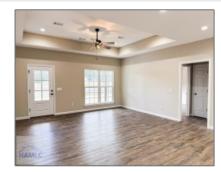

## 333 Sea Island Road, Jesup, Georgia 31545 1,594 Sqft - 333 Sea Island Road, Jesup, Wayne, Georgia, United States 31545

| Basic Details      |                          |
|--------------------|--------------------------|
| Price:             | \$273,500                |
| lot Size:          | 0.52 Acre                |
| Rooms:             | 7                        |
| Bedrooms:          | 3                        |
| Bathrooms:         | 2                        |
| Half Bathrooms:    | 0                        |
| Square Footage:    | 1,594 Sqft               |
| Year Built:        | 2024                     |
| Subdivision:       | Palm Island Estates      |
| Listing Type:      | For Sale                 |
| Elementary School: | James E Bacon            |
| Middle School:     | Martha Puckett<br>Middle |
| High School:       | Wayne County High        |
| Property Status:   | Active                   |
| Address Map        |                          |
| Latitude:          | N31° 38' 47.1''          |
| Longitude:         | W82° 4' 23''             |
|                    |                          |