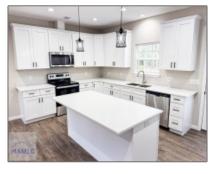

## 333 Sea Island Road, Jesup, Georgia 31545 1,594 Sqft - 333 Sea Island Road, Jesup, Wayne, Georgia, United States 31545

| Basic Details      |                          |
|--------------------|--------------------------|
| Price:             | \$273,500                |
| lot Size:          | 0.52 Acre                |
| Rooms:             | 7                        |
| Bedrooms:          | 3                        |
| Bathrooms:         | 2                        |
| Half Bathrooms:    | 0                        |
| Square Footage:    | 1,594 Sqft               |
| Year Built:        | 2024                     |
| Subdivision:       | Palm Island Estates      |
| Listing Type:      | For Sale                 |
| Elementary School: | James E Bacon            |
| Middle School:     | Martha Puckett<br>Middle |
| High School:       | Wayne County High        |
| Property Status:   | Active                   |
| Address Map        |                          |
| Latitude:          | N31° 38' 47.1''          |
| Longitude:         | W82° 4' 23''             |
|                    |                          |