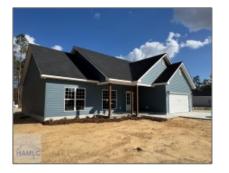

## 333 Sea Island Road, Jesup, Georgia 31545 1,594 Sqft - 333 Sea Island Road, Jesup, Wayne, Georgia, United States 31545

| Basic Details      |                          |
|--------------------|--------------------------|
| Price:             | \$273,500                |
| lot Size:          | 0.52 Acre                |
| Rooms:             | 7                        |
| Bedrooms:          | 3                        |
| Bathrooms:         | 2                        |
| Half Bathrooms:    | 0                        |
| Square Footage:    | 1,594 Sqft               |
| Year Built:        | 2024                     |
| Subdivision:       | Palm Island Estates      |
| Listing Type:      | For Sale                 |
| Elementary School: | James E Bacon            |
| Middle School:     | Martha Puckett<br>Middle |
| High School:       | Wayne County High        |
| Property Status:   | Active                   |
| Address Map        |                          |
| Latitude:          | N31° 38' 47.1''          |
| Longitude:         | W82° 4' 23''             |
|                    |                          |