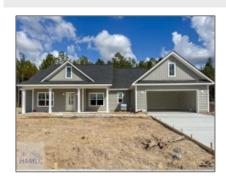

# 878 Stone Court, Midway, Georgia 31320

2,003 Sqft - 878 Stone Court, Midway, Liberty, Georgia, United States 31320

#### **Basic Details**

| Price:           | \$367,500          |  |
|------------------|--------------------|--|
| Lot Size:        | 0.58 Acre          |  |
| Rooms:           | 6                  |  |
| Bedrooms:        | 4                  |  |
| Bathrooms:       | 2                  |  |
| Half Bathrooms:  | 1                  |  |
| Square Footage:  | 2,003 Sqft         |  |
| Year Built:      | 2025               |  |
| Subdivision:     | Cottages on Carter |  |
| Listing Type:    | For Sale           |  |
| Property Status: | Active             |  |

#### Features

| $\sqrt{}$      | Style:                | Ranch                                  |
|----------------|-----------------------|----------------------------------------|
|                |                       |                                        |
| $\sqrt{}$      | Construct/Siding:     | Vinyl Siding                           |
| 1              | D C                   |                                        |
| $\sqrt{}$      | Roof:                 | Shingle, Other                         |
| √ Car Storage: |                       |                                        |
| ٧              | Car Storage:          | Garage Door Opener, Two<br>Car, Garage |
| ,              | B                     |                                        |
| √              | Exterior<br>Features: | Other                                  |
|                | r cavaros.            |                                        |
| $\sqrt{}$      | FireplaceLocation .   | Gas Log, Family Room                   |
|                | •                     |                                        |
| $\sqrt{}$      | Dining:               | Eat-in Kitchen                         |