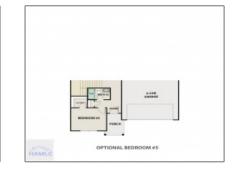

## 190 Renwick Loop, Hinesville, Georgia 31313 2,415 Sqft - 190 Renwick Loop, Hinesville, Liberty, Georgia, United States 31313

| Basic Details      |                             | Fea          | tures                            |                              |
|--------------------|-----------------------------|--------------|----------------------------------|------------------------------|
| Price:             | \$322,775                   |              | Style:                           | Two Story, Traditional       |
| Lot Size:          | 0.24 Acre                   |              | Construct/Siding:                | Vinyl Siding                 |
| Rooms:             | 11                          |              | Roof:                            | Shingle                      |
| Bedrooms:          | 5                           | -/           | Car Storage:                     | Attached, Two Car,<br>Garage |
| Bathrooms:         | 3                           | V            |                                  |                              |
| Half Bathrooms:    | 0                           | $\checkmark$ | Exterior<br>Features:<br>Dining: | See Remarks, Other           |
| Square Footage:    | 2,415 Sqft                  |              |                                  | Dining/kitchen Combo         |
| Year Built:        | 2024                        |              |                                  | Dining/kitchen Combo         |
| Subdivision:       | The Glen at 15 West         |              |                                  |                              |
| Listing Type:      | For Sale                    |              |                                  |                              |
| Elementary School: | Waldo Pafford<br>Elementary |              |                                  |                              |
| Middle School:     | Snelson Golden<br>Middle    |              |                                  |                              |
| High School:       | Bradwell Institute          |              |                                  |                              |
| Property Status:   | Active                      |              |                                  |                              |
| Address Map        |                             |              |                                  |                              |
| Latitude:          | N31° 50' 16.4''             |              |                                  |                              |
| Longitude:         | W82° 20' 53''               |              |                                  |                              |
| Agent Info         |                             |              |                                  |                              |
|                    | Lamb                        |              |                                  |                              |