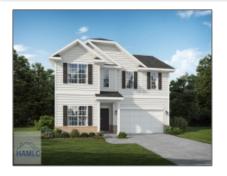

## 190 Renwick Loop, Hinesville, Georgia 31313 2,415 Sqft - 190 Renwick Loop, Hinesville, Liberty, Georgia, United States 31313

| Basic Details      |                             | Fea          | tures                            |                              |
|--------------------|-----------------------------|--------------|----------------------------------|------------------------------|
| Price:             | \$322,775                   |              | Style:                           | Two Story, Traditional       |
| Lot Size:          | 0.24 Acre                   |              | Construct/Siding:                | Vinyl Siding                 |
| Rooms:             | 11                          |              | Roof:                            | Shingle                      |
| Bedrooms:          | 5                           | -/           | Car Storage:                     | Attached, Two Car,<br>Garage |
| Bathrooms:         | 3                           | V            |                                  |                              |
| Half Bathrooms:    | 0                           | $\checkmark$ | Exterior<br>Features:<br>Dining: | See Remarks, Other           |
| Square Footage:    | 2,415 Sqft                  |              |                                  | Dining/kitchen Combo         |
| Year Built:        | 2024                        |              |                                  | Dining/kitchen Combo         |
| Subdivision:       | The Glen at 15 West         |              |                                  |                              |
| Listing Type:      | For Sale                    |              |                                  |                              |
| Elementary School: | Waldo Pafford<br>Elementary |              |                                  |                              |
| Middle School:     | Snelson Golden<br>Middle    |              |                                  |                              |
| High School:       | Bradwell Institute          |              |                                  |                              |
| Property Status:   | Active                      |              |                                  |                              |
| Address Map        |                             |              |                                  |                              |
| Latitude:          | N31° 50' 16.4''             |              |                                  |                              |
| Longitude:         | W82° 20' 53''               |              |                                  |                              |
| Agent Info         |                             |              |                                  |                              |
|                    | Lamb                        |              |                                  |                              |