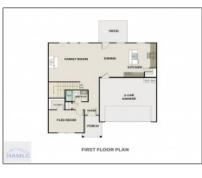

## 190 Renwick Loop, Hinesville, Georgia 31313 2,415 Sqft - 190 Renwick Loop, Hinesville, Liberty, Georgia, United States 31313

| Basic Details      |                             | Fea          | tures                            |                              |
|--------------------|-----------------------------|--------------|----------------------------------|------------------------------|
| Price:             | \$322,775                   |              | Style:                           | Two Story, Traditional       |
| Lot Size:          | 0.24 Acre                   |              | Construct/Siding:                | Vinyl Siding                 |
| Rooms:             | 11                          |              | Roof:                            | Shingle                      |
| Bedrooms:          | 5                           | -/           | Car Storage:                     | Attached, Two Car,<br>Garage |
| Bathrooms:         | 3                           | V            |                                  |                              |
| Half Bathrooms:    | 0                           | $\checkmark$ | Exterior<br>Features:<br>Dining: | See Remarks, Other           |
| Square Footage:    | 2,415 Sqft                  |              |                                  | Dining/kitchen Combo         |
| Year Built:        | 2024                        |              |                                  | Dining/kitchen Combo         |
| Subdivision:       | The Glen at 15 West         |              |                                  |                              |
| Listing Type:      | For Sale                    |              |                                  |                              |
| Elementary School: | Waldo Pafford<br>Elementary |              |                                  |                              |
| Middle School:     | Snelson Golden<br>Middle    |              |                                  |                              |
| High School:       | Bradwell Institute          |              |                                  |                              |
| Property Status:   | Active                      |              |                                  |                              |
| Address Map        |                             |              |                                  |                              |
| Latitude:          | N31° 50' 16.4''             |              |                                  |                              |
| Longitude:         | W82° 20' 53''               |              |                                  |                              |
| Agent Info         |                             |              |                                  |                              |
|                    | Lamb                        |              |                                  |                              |