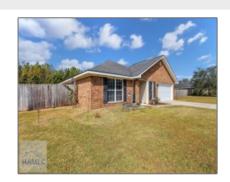

# 76 Pine View Drive SE, Ludowici, Long, Georgia, United States 31316

1,332 Sqft - 76 Pine View Drive SE, Ludowici, Long, Georgia, United States 31316

#### Racic Dataile

| Basic Details      |                    |  |
|--------------------|--------------------|--|
| Price:             | \$245,000          |  |
| Lot Size:          | 1.15 Acre          |  |
| Rooms:             | 8                  |  |
| Bedrooms:          | 3                  |  |
| Bathrooms:         | 2                  |  |
| Half Bathrooms:    | 0                  |  |
| Square Footage:    | 1,332 Sqft         |  |
| Year Built:        | 2010               |  |
| Subdivision:       | Pine Village       |  |
| Listing Type:      | For Sale           |  |
| Elementary School: | Long County        |  |
| Middle School:     | Long County Middle |  |

#### **Features**

| Style:            | Ranch                        |
|-------------------|------------------------------|
| Construct/Siding: | Brick                        |
| Roof:             | Shingle                      |
| Car Storage:      | Attached, Two Car,<br>Garage |
| Fence:            | Privacy, Back Yard           |
| Dining:           | Formal Dining Room           |