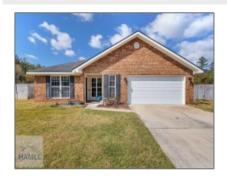

# 76 Pine View Drive SE, Ludowici, Long, Georgia, United States 31316

1,332 Sqft - 76 Pine View Drive SE, Ludowici, Long, Georgia, United States 31316

#### Racic Dataile

| Basic Details      |                    |  |
|--------------------|--------------------|--|
| Price:             | \$245,000          |  |
| Lot Size:          | 1.15 Acre          |  |
| Rooms:             | 8                  |  |
| Bedrooms:          | 3                  |  |
| Bathrooms:         | 2                  |  |
| Half Bathrooms:    | 0                  |  |
| Square Footage:    | 1,332 Sqft         |  |
| Year Built:        | 2010               |  |
| Subdivision:       | Pine Village       |  |
| Listing Type:      | For Sale           |  |
| Elementary School: | Long County        |  |
| Middle School:     | Long County Middle |  |

#### **Features**

| Style:            | Ranch                        |
|-------------------|------------------------------|
| Construct/Siding: | Brick                        |
| Roof:             | Shingle                      |
| Car Storage:      | Attached, Two Car,<br>Garage |
| Fence:            | Privacy, Back Yard           |
| Dining:           | Formal Dining Room           |