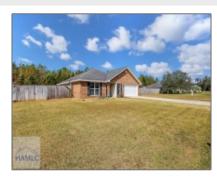

# 76 Pine View Drive SE, Ludowici, Long, Georgia, United States 31316

1,332 Sqft - 76 Pine View Drive SE, Ludowici, Long, Georgia, United States 31316

#### Racic Dataile

| Basic Details      |                    |  |
|--------------------|--------------------|--|
| Price:             | \$245,000          |  |
| Lot Size:          | 1.15 Acre          |  |
| Rooms:             | 8                  |  |
| Bedrooms:          | 3                  |  |
| Bathrooms:         | 2                  |  |
| Half Bathrooms:    | 0                  |  |
| Square Footage:    | 1,332 Sqft         |  |
| Year Built:        | 2010               |  |
| Subdivision:       | Pine Village       |  |
| Listing Type:      | For Sale           |  |
| Elementary School: | Long County        |  |
| Middle School:     | Long County Middle |  |

#### **Features**

| Style:            | Ranch                        |
|-------------------|------------------------------|
| Construct/Siding: | Brick                        |
| Roof:             | Shingle                      |
| Car Storage:      | Attached, Two Car,<br>Garage |
| Fence:            | Privacy, Back Yard           |
| Dining:           | Formal Dining Room           |