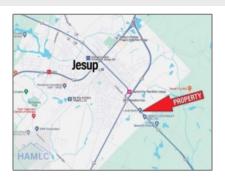

# Address Map

| Latitude:  | N31° 35' 0.5'' |
|------------|----------------|
| Longitude: | W82° 8' 35.8'' |