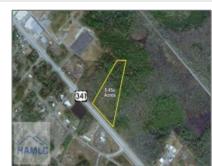

### **Basic Details**

| Price:           | \$40,000 |
|------------------|----------|
| Lot Size:        | 5 Acre   |
| Rooms:           | 0        |
| Bedrooms:        | 0        |
| Bathrooms:       | 0        |
| Half Bathrooms:  | 0        |
| Square Footage:  | 0 Sqft   |
| Year Built:      | 0        |
| Subdivision:     | NONE     |
| Listing Type:    | For Sale |
| Property Status: | Active   |