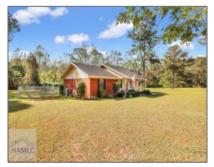

## 2907 Crepe Myrtle Street, Blackshear, Pierce, Georgia, United States 3

1,100 Sqft - 2907 Crepe Myrtle Street, Blackshear, Pierce, Georgia, United States 31516

## Features

| Price:           | \$192,000       | $\checkmark$ | Style:            | Traditional           |
|------------------|-----------------|--------------|-------------------|-----------------------|
| Rooms:           | 9               |              | Construct/Siding: | Brick                 |
| Bedrooms:        | 3               |              | Roof:             | Shingle               |
| Bathrooms:       | 2               | _/           | Car Storage:      | -                     |
| Half Bathrooms:  | 0               | ~            | -                 | One Car, Covered      |
| Square Footage:  | 1,100 Sqft      | $\checkmark$ |                   | Back Yard, Chain Link |
| Year Built:      | 1995            | $\checkmark$ | Dining:           | Dining/kitchen Combo  |
| Subdivision:     | No Subdivision  |              |                   |                       |
| Listing Type:    | For Sale        |              |                   |                       |
| Property Status: | Active          |              |                   |                       |
| Address Map      |                 |              |                   |                       |
| Latitude:        | N31° 14' 32.9'' |              |                   |                       |
| Longitude:       | W83° 43' 24.1'' |              |                   |                       |
| Agent Info       |                 |              |                   |                       |
| Kelli Lamb       |                 |              |                   |                       |