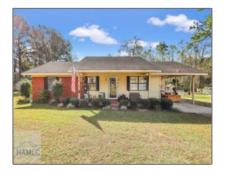

## 2907 Crepe Myrtle Street, Blackshear, Pierce, Georgia, United States 3

1,100 Sqft - 2907 Crepe Myrtle Street, Blackshear, Pierce, Georgia, United States 31516

## Features

| Price:           | \$192,000       | $\checkmark$ | Style:            | Traditional           |
|------------------|-----------------|--------------|-------------------|-----------------------|
| Rooms:           | 9               |              | Construct/Siding: | Brick                 |
| Bedrooms:        | 3               |              | Roof:             | Shingle               |
| Bathrooms:       | 2               | _/           | Car Storage:      | -                     |
| Half Bathrooms:  | 0               | ~            | -                 | One Car, Covered      |
| Square Footage:  | 1,100 Sqft      | $\checkmark$ |                   | Back Yard, Chain Link |
| Year Built:      | 1995            | $\checkmark$ | Dining:           | Dining/kitchen Combo  |
| Subdivision:     | No Subdivision  |              |                   |                       |
| Listing Type:    | For Sale        |              |                   |                       |
| Property Status: | Active          |              |                   |                       |
| Address Map      |                 |              |                   |                       |
| Latitude:        | N31° 14' 32.9'' |              |                   |                       |
| Longitude:       | W83° 43' 24.1'' |              |                   |                       |
| Agent Info       |                 |              |                   |                       |
| Kelli Lamb       |                 |              |                   |                       |