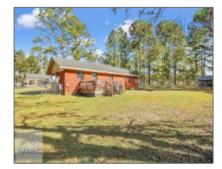

## 2907 Crepe Myrtle Street, Blackshear, Pierce, Georgia, United States 3

1,100 Sqft - 2907 Crepe Myrtle Street, Blackshear, Pierce, Georgia, United States 31516

## Features

| Price:           | \$192,000       | $\checkmark$ | Style:            | Traditional           |
|------------------|-----------------|--------------|-------------------|-----------------------|
| Rooms:           | 9               |              | Construct/Siding: | Brick                 |
| Bedrooms:        | 3               |              | Roof:             | Shingle               |
| Bathrooms:       | 2               | _/           | Car Storage:      | -                     |
| Half Bathrooms:  | 0               | ~            | -                 | One Car, Covered      |
| Square Footage:  | 1,100 Sqft      | $\checkmark$ |                   | Back Yard, Chain Link |
| Year Built:      | 1995            | $\checkmark$ | Dining:           | Dining/kitchen Combo  |
| Subdivision:     | No Subdivision  |              |                   |                       |
| Listing Type:    | For Sale        |              |                   |                       |
| Property Status: | Active          |              |                   |                       |
| Address Map      |                 |              |                   |                       |
| Latitude:        | N31° 14' 32.9'' |              |                   |                       |
| Longitude:       | W83° 43' 24.1'' |              |                   |                       |
| Agent Info       |                 |              |                   |                       |
| Kelli Lamb       |                 |              |                   |                       |