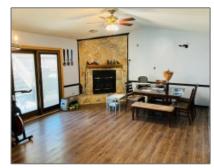

## **Basic Details**

| Basic Details    |                      | Fea | tures                 |                          |
|------------------|----------------------|-----|-----------------------|--------------------------|
| Price:           | \$275,000            |     | Style:                | Ranch, One Story         |
| Rooms:           | 7                    |     | Construct/Siding:     | Brick                    |
| Bedrooms:        | 3                    | /   | Roof:                 |                          |
| Bathrooms:       | 2                    | V   |                       | Shingle                  |
| Half Bathrooms:  | 0                    |     | Car Storage:          | Carport, Two Car, Garage |
| Square Footage:  | 1,705 Sqft           |     | Exterior<br>Features: | Storage                  |
| Year Built:      | 1986                 |     | Fence:                | Chain Link               |
| Subdivision:     | Country Club Estates |     | FireplaceLocation     | Wood Burning             |
| Listing Type:    | For Sale             |     | Dining:               | Dining/kitchen Combo     |
| Property Status: | Active               |     |                       | 2 milligration of this   |